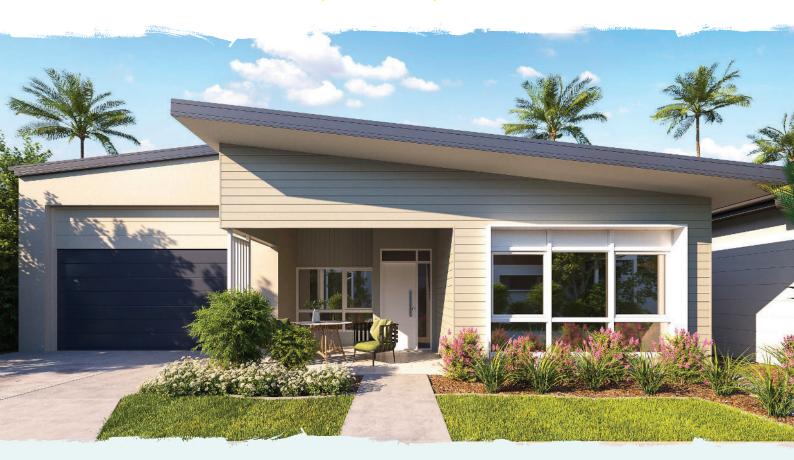

MPR = Multi Purpose Room

The Kennard

The Kennard is a beautifully designed two-bedroom home with multi purpose room, that maximises light with raked ceiling over the dining area and expanding into a private side alfresco area. This home design takes full advantage of aspect, with an extra front patio area that enhances the welcoming entrance. Enjoy the designer kitchen with all the modern conveniences and style including European appliances, stone benchtops and refrigerator with water access point. The luxury continues with two bathrooms boasting stone benchtops and frameless, walkin showers. Additional abundant and handy features include four zones of air conditioning for smart energy consumption, convenient ceiling fans throughout, extra multi-purpose room, internal laundry, 16 x 6m garage, which includes a 3.6m opening, plus security of side gate and Colourbond fencing.