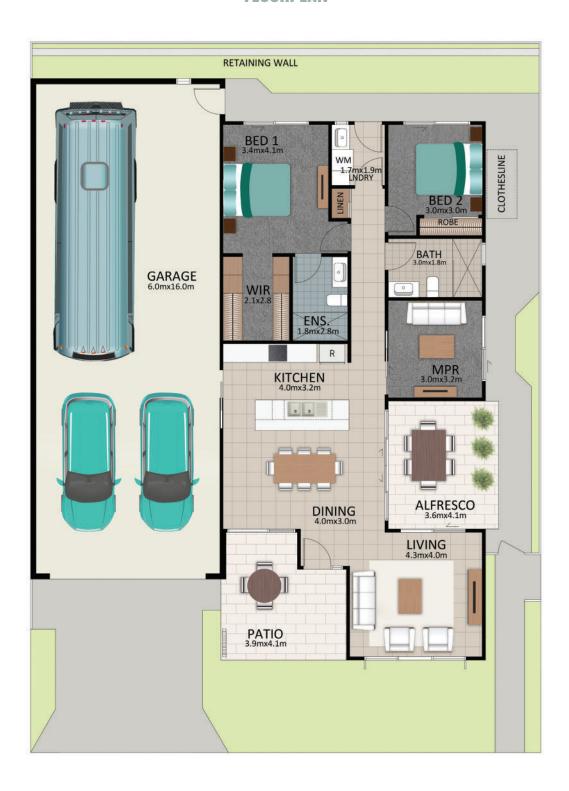

## Areas (estimated metric m²)

| Garage (RV/car/boat) | 102 |
|----------------------|-----|
| Living               | 120 |
| Alfresco             | 15  |
| Patio                | 15  |

Indicative floor plan (on reverse)

MPR = Multi Purpose Room

The Kennard

The Kennard is a beautifully designed two-bedroom home with multi purpose room, that maximises light with raked ceiling over the dining area and expanding into a private side alfresco area. This home design takes full advantage of aspect, with an extra front patio area that enhances the welcoming entrance. Enjoy the designer kitchen with all the modern conveniences and style including European appliances, stone benchtops and refrigerator with water access point. The luxury continues with two bathrooms boasting stone benchtops and frameless, walkin showers. Additional abundant and handy features include four zones of air conditioning for smart energy consumption, convenient ceiling fans throughout, extra multi-purpose room, internal laundry, 16 x 6m garage, which includes a 3.6m opening, plus security of side gate and Colourbond fencing.

## **FLOORPLAN**

This is an indicative floor plan that may vary depending on which lot is selected. Site, lot conditions, supplier variations and council requirements may result in alterations to the house design as depicted. Minor variations in window size and shape could change for privacy and lighting reasons, screens may be added or removed to suit orientation, gate houses may be added or deleted to improve streetscape. Internal dimensions are indicative only and do not necessarily reflect overall GFA. June 2022.