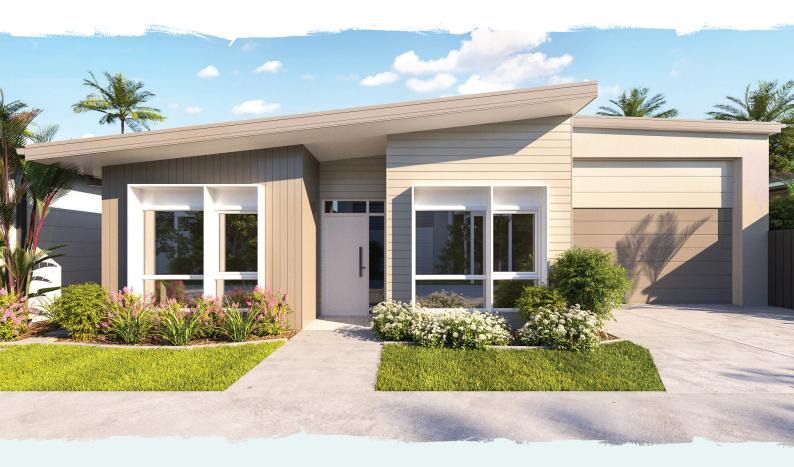

### The Pepper

The Pepper is indoor to outdoor living at its best. This beautifully designed, two-bedroom home with multi-purpose room maximises light and space with raked ceilings over the living area and expanding onto a large 5.5 x 4.7m private alfresco seamlessly. Revel in the designer kitchen with all the modern conveniences and style including European appliances, stone benchtops, refrigerator with water access point and essential walk-in pantry. The luxury continues with two full bathrooms boasting stone benchtops and frameless, walk-in showers. And, with handy features such as four zones of air conditioning, ceiling fans throughout, extra multi-purpose room and security of side gate, your search for the perfect home is over.