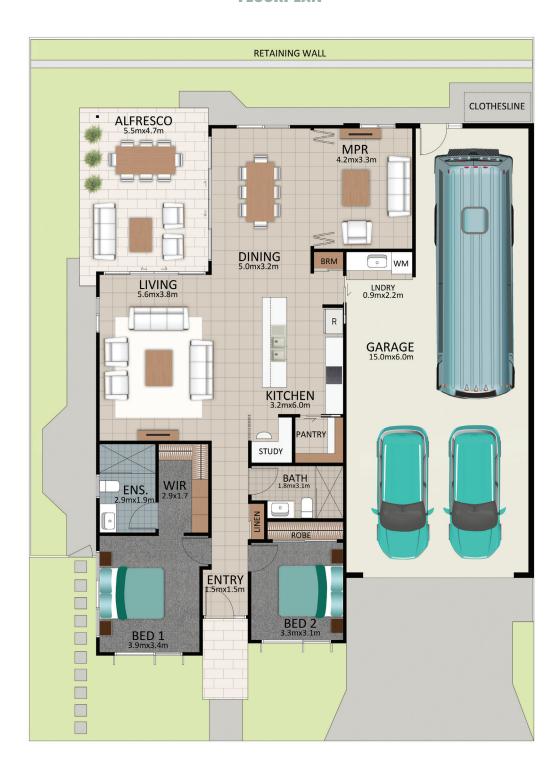

#### Areas (estimated metric m²)

| Garage (RV/car/boat) | 85  |
|----------------------|-----|
| Living               | 141 |
| Alfresco             | 24  |

Indicative floor plan (on reverse)

MPR = Multi Purpose Room

### **FLOORPLAN**

This is an indicative floor plan that may vary depending on which lot is selected. Site, lot conditions, supplier variations and council requirements may result in alterations to the house design as depicted. Minor variations in window size and shape could change for privacy and lighting reasons, screens may be added or removed to suit orientation, gate houses may be added or deleted to improve streetscape. Internal dimensions are indicative only and do not necessarily reflect overall GFA. February 2021.