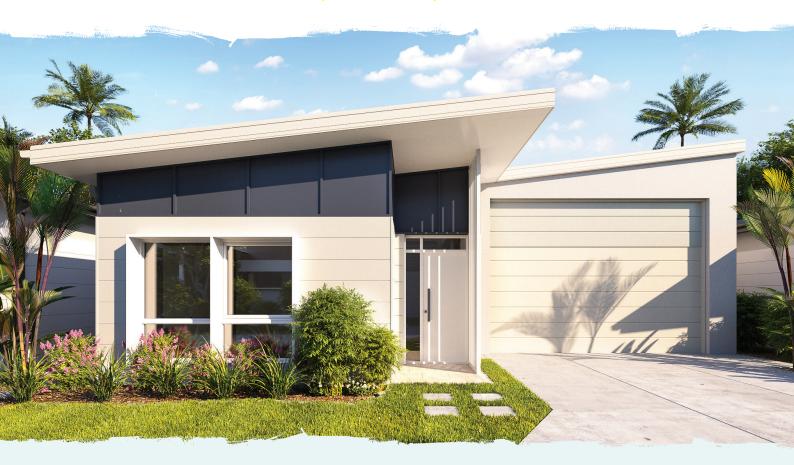

# **DAVIDSON MK3**

2+ MDD

2

RV+2

### The Davidson

The architecturally designed Davidson MK3 features 2 bedroom plus an extra multi-purpose room, providing many options for visitors or an extra hobby/office area. As soon as you step into the Davidson MK3, you are greeted by 9ft ceilings and a welcoming wide entrance foyer. These high ceilings are featured throughout the home and the designer kitchen features European appliances as well as 20mm stone benchtops. A refrigerator water access point plus a highly desirable walk-in pantry and under roof alfresco compliments the seamless transition from kitchen to outdoor entertainment area. Four zones of ducted air-conditioning allows you to stay energy smart plus enjoy gentle breezes with the ceiling fans in each room. Elegant bathrooms feature stone benchtops and frameless showers with floor to ceiling tiles. The RV garage provides you with 1l x 6 m of space, large enough for the big rig or additional space for hobby/storage and peace of mind with secure side gate and Colourbond fencing.