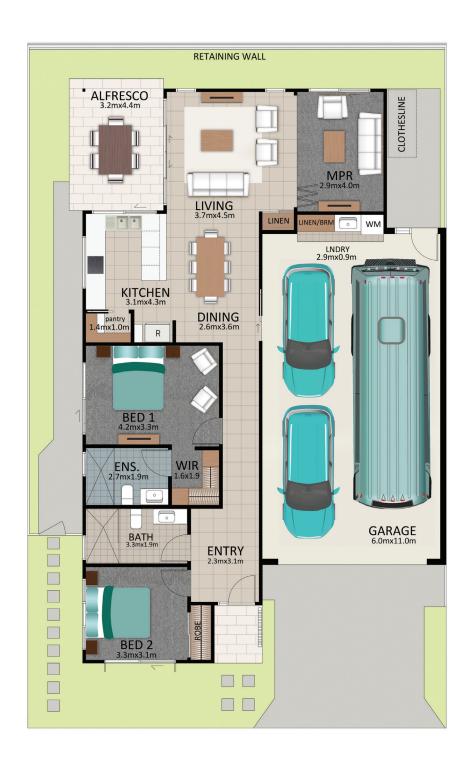

## **DAVIDSON MK3**

### FLOORPLAN

This is an indicative floor plan that may vary depending on which lot is selected. Site, lot conditions, supplier variations and council requirements may result in alterations to the house design as depicted. Minor variations in window size and shape could change for privacy and lighting reasons, screens may be added or removed to suit orientation, gate houses may be added or deleted to improve streetscape Internal dimensions are indicative only and do not necessarily reflect overall GFA. February 2021.