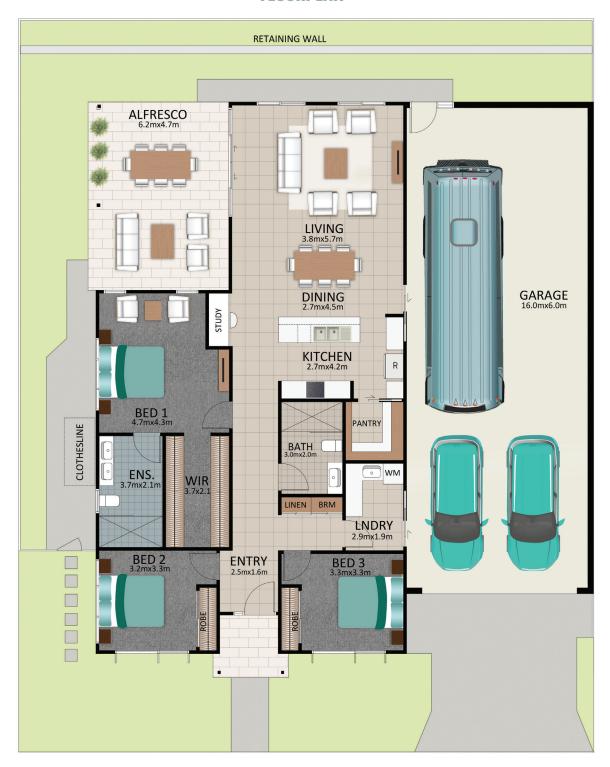

#### Areas (estimated metric m²)

| Garage (RV/car/boat) | 101 |
|----------------------|-----|
| Living               | 157 |
| Alfresco             | 29  |

Indicative floor plan (on reverse)

# **EARHART**

### **FLOORPLAN**

This is an indicative floor plan that may vary depending on which lot is selected. Site, lot conditions, supplier variations and council requirements may result in alterations to the house design as depicted. Minor variations in window size and shape could change for privacy and lighting reasons, screens may be added or removed to suit orientation, gate houses may be added or deleted to improve streetscape. Internal dimensions are indicative only and do not necessarily reflect overall GFA. February 2021.