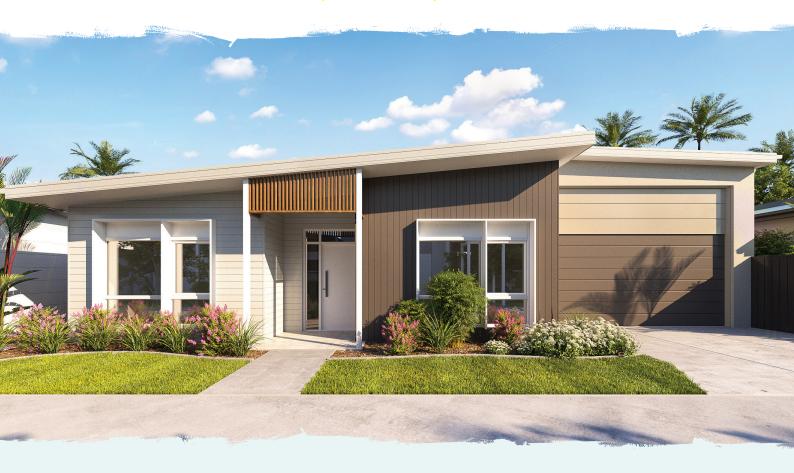

# **EARHART**

3

2

**RV+2** 

## The Earhart

The Earhart is a beautifully designed three-bedroom home maximising light and space with raked ceilings over the living area and flowing out to an expansive 6.2 x 4.7m private rear alfresco area. You will take entertaining to the next level with the designer kitchen featuring all the modern conveniences and style including European appliances, stone benchtops, refrigerator with water access point and an essential butler's pantry. Enjoy separate entry to the walk-in robe and ensuite in the large main bedroom plus full luxury bathroom with stone benchtops, frameless, walk-in showers and a double vanity ensuite. With handy features such as four zones of air conditioning, ceiling fans throughout, handy study nook, internal laundry with garage access and security of side gate, your search for the perfect abode is over.