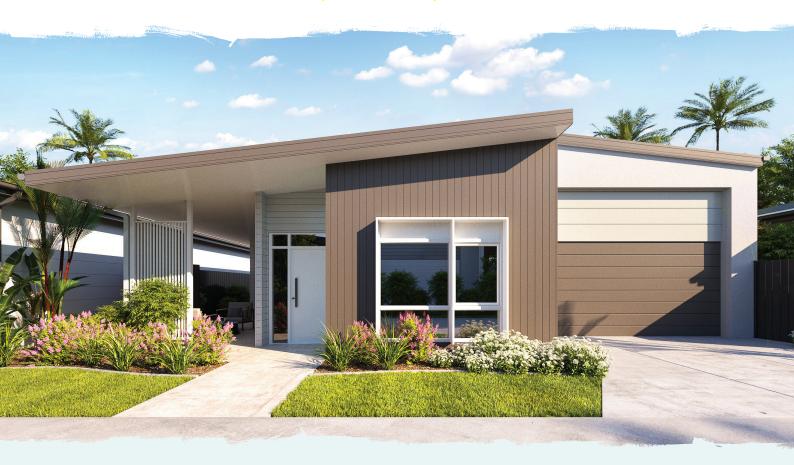

## The Walton

The Walton is streamlined luxury with an efficient two bedroom plus multipurpose room for your study, hobby or visitors plus two full bathrooms with stone benchtops and frameless walk-in showers. The quality kitchen featuring stone benchtops, European appliances and handy refrigerator water access point flows seamlessly to a spacious side alfresco area (6.5 x 3.2m) plus a secure side gate and Colourbond Fencing provide peace of mind. Energy efficiency is key in the Walton with four zones for the ducted air conditioning and beautiful ceiling fans throughout, to sustain the gentle fresh breezes of Latitude25 living.