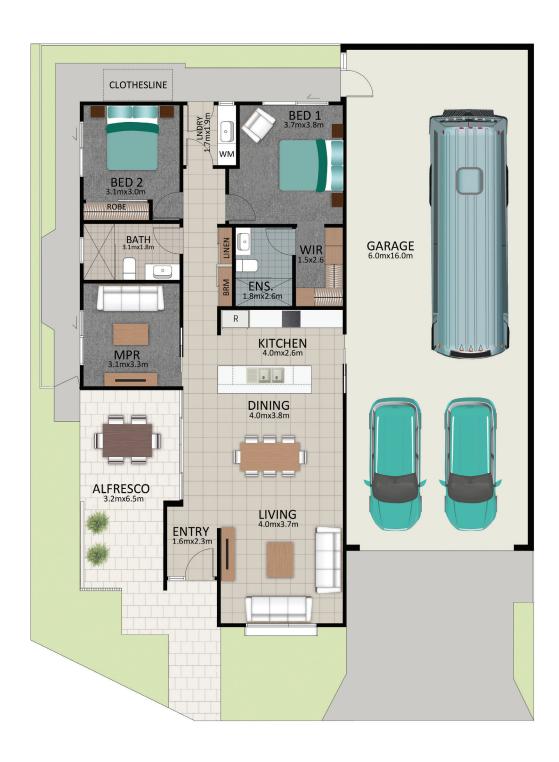

## Areas (estimated metric m²)

| Garage (RV/car/boat) | 102 |
|----------------------|-----|
| Living               | 121 |
| Alfresco             | 19  |

Indicative floor plan (on reverse)

MPR = Multi Purpose Room

## WALTON

This is an indicative floor plan that may vary depending on which lot is selected. Site, lot conditions, supplier variations and council requirements may result in alterations to the house design as depicted. Minor variations in window size and shape could change for privacy and lighting reasons, screens may be added or removed to suit orientation, gate houses may be added or deleted to improve streetscape. Internal dimensions are indicative only and do not necessarily reflect overall GFA. February 2021.