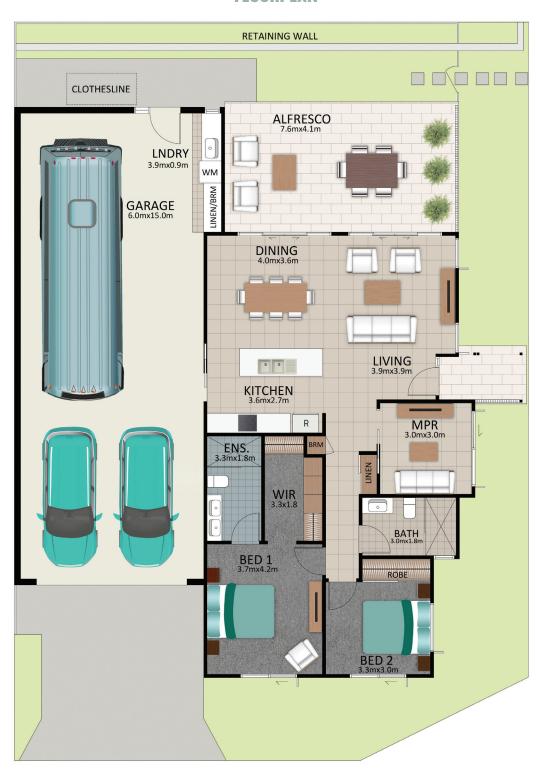

#### Areas (estimated metric m²)

| Garage (RV/car/boat) | 93  |
|----------------------|-----|
| Living               | 120 |
| Alfresco             | 31  |

Indicative floor plan (on reverse)

MPR = Multi Purpose Room

### **FLOORPLAN**

This is an indicative floor plan that may vary depending on which lot is selected. Site, lot conditions, supplier variations and council requirements may result in alterations to the house design as depicted. Minor variations in window size and shape could change for privacy and lighting reasons, screens may be added or removed to suit orientation, gate houses may be added or deleted to improve streetscape. Internal dimensions are indicative only and do not necessarily reflect overall GFA. February 2021.