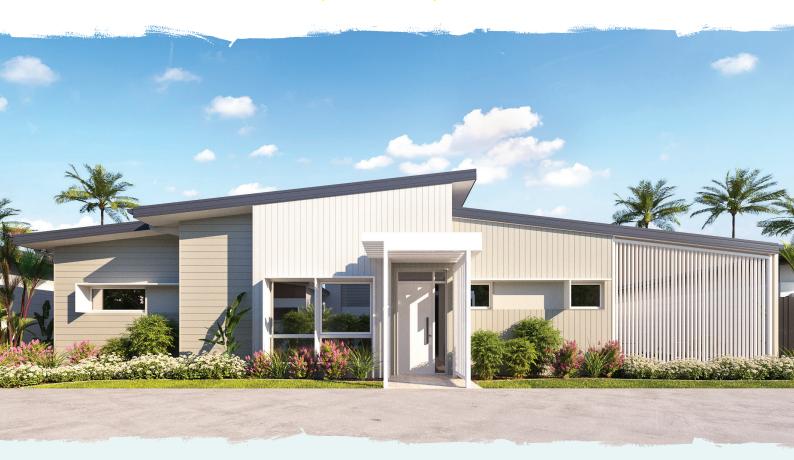

## The Cottee

This intelligently designed two-bedroom home with a multipurpose room, makes the most of space completed with an amazing expansive 7.6 x 4.1m rear private alfresco. The Cottee features a sleek kitchen with European appliances, stone benchtops and handy refrigerator water access point. The two, full bathrooms feature stone benchtops and frameless, walk-in showers including ensuite with double vanity plus separate entrance to walk-in robe and ensuite. Smart design means four zones of ducted air conditioning to save energy and the flexibility to enjoy nature's gentle breezes with the elegant ceiling fans in each room. Not to mention the 15x6m garage for your RV, hobby or storage and secure side gate with Colourbond fencing.