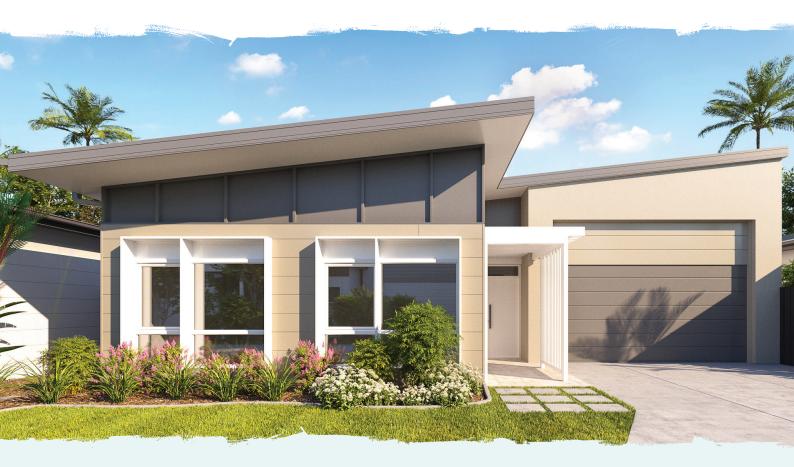

### The Watson

Enjoy this gorgeous three-bedroom home with open plan kitchen, living and dining areas. Live in style with Watson's designer kitchen complete with European appliances, stone benchtops, refrigerator water access point and plenty of storage. The Latitude25 homes feature smart energy through four zones of ducted air conditioning, plus you can achieve just the right air flow throughout with ceiling fans in each room, including the private alfresco area. Security is paramount with secure side gate and Colourbond fencing and the extra-large garage with room for your 16 x 6m RV AND two cars is the deluxe cherry on top.