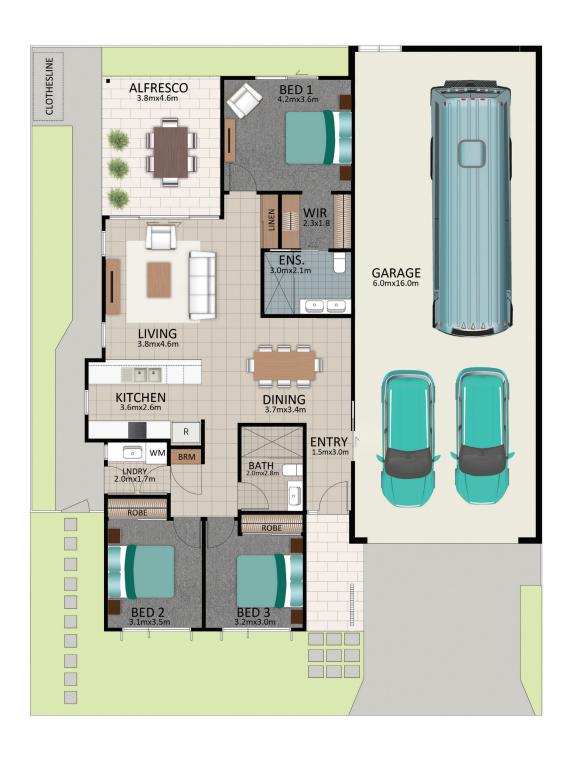

#### Areas (estimated metric m²)

| Garage (RV/car/boat) | 100 |
|----------------------|-----|
| Living               | 126 |
| Alfresco             | 17  |

Indicative floor plan (on reverse)

# WATSON

This is an indicative floor plan that may vary depending on which lot is selected. Site, lot conditions, supplier variations and council requirements may result in alterations to the house design as depicted. Minor variations in window size and shape could change for privacy and lighting reasons, screens may be added or removed to suit orientation, gate houses may be added or deleted to improve streetscape. Internal dimensions are indicative only and do not necessarily reflect overall GFA. February 2021.