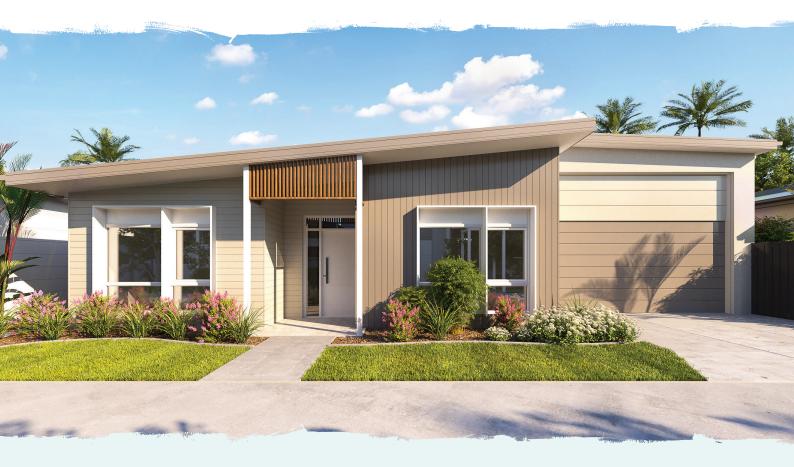

## LOT 229 EARHART

Areas (estimated metric m²)Garage (RV/car/boat)101Living157Alfresco29

Indicative floor plan (on reverse)

The Earhart

The Earhart is a beautifully designed three-bedroom home maximising light and space with raked ceilings over the living area and flowing out to an expansive 6.2 x 4.7m private rear alfresco area. You will take entertaining to the next level with the designer kitchen featuring all the modern conveniences and style including European appliances, stone benchtops, refrigerator with water access point and an essential butler's pantry. Enjoy separate entry to the walk-in robe and double vanity ensuite in the large main bedroom plus full luxury bathroom with stone benchtops, frameless and walk-in shower. With handy features such as four zones of air conditioning, ceiling fans throughout, handy study nook, internal laundry with garage access and security of side gate, your search for the perfect abode is over.