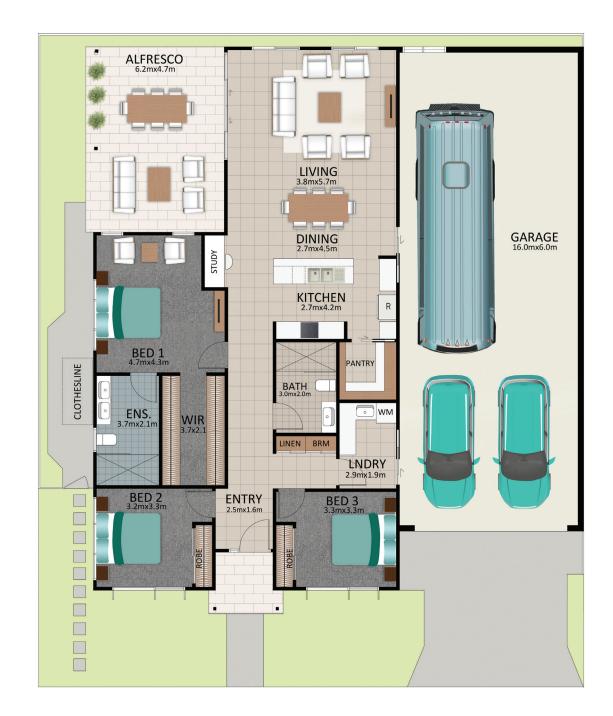

## LOT 229 EARHART

Areas (estimated metric m²)Garage (RV/car/boat)101Living157Alfresco29

Indicative floor plan (on reverse)

The Earhart

The Earhart is a beautifully designed three-bedroom home maximising light and space with raked ceilings over the living area and flowing out to an expansive 6.2 x 4.7m private rear alfresco area. You will take entertaining to the next level with the designer kitchen featuring all the modern conveniences and style including European appliances, stone benchtops, refrigerator with water access point and an essential butler's pantry. Enjoy separate entry to the walk-in robe and double vanity ensuite in the large main bedroom plus full luxury bathroom with stone benchtops, frameless and walk-in shower. With handy features such as four zones of air conditioning, ceiling fans throughout, handy study nook, internal laundry with garage access and security of side gate, your search for the perfect abode is over.

PHONE1800 025 025EMAILinfo@visitlatitude25.com.auADDRESS1 Latitude Boulevard, Nikenbah QLD 4655FOLLOW USfImage: Comparison of the second se

visitlatitude25.com.au

This is an indicative floor plan that may vary depending on which lot is selected. Site, lot conditions, supplier variations and council requirements may result in alterations to the house design as depicted. Minor variations in window size and shape could change for privacy and lighting reasons, screens may be added or removed to suit orientation, gate houses may be added or deleted to improve streetscape. Internal dimensions are indicative only and do not necessarily reflect overall GFA. February 2021.