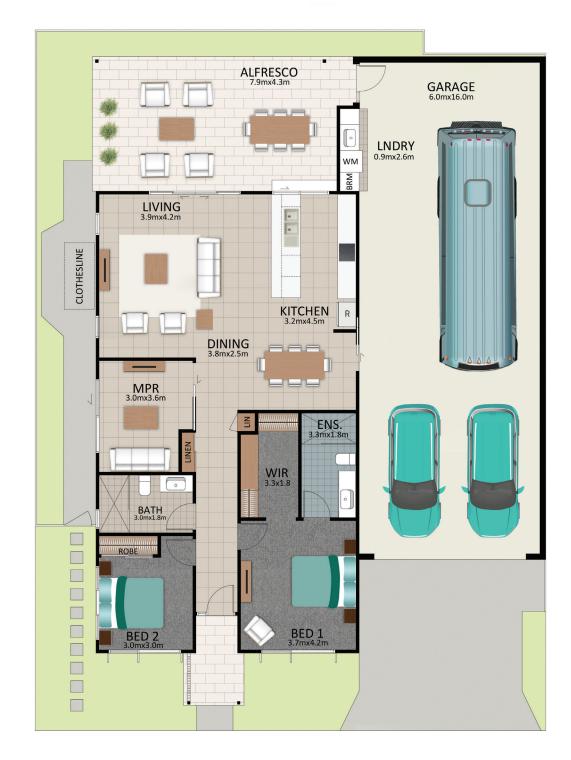

## Areas (estimated metric m<sup>2</sup>)

| Garage (RV/car/boat) | 99  |
|----------------------|-----|
| Living               | 130 |
| Alfresco             | 35  |

Indicative floor plan (on reverse)

MPR = Multi Purpose Room

The Kingsley

If outdoor living space is high on the priority list when choosing a home design, then the "Kingsley" is sure to impress. Boasting a huge 7.9m x 4.3m private, rear, covered alfresco, this 2 bed plus MPR home can easily accommodate friends and family that visit. A servery out to your enviable alfresco allows you to keep connected with friends and family whilst utilising the generously appointed kitchen.

The main bedroom easily fits a king sized bed, flowing onto a spacious WIR. The ensuite, features floor to ceiling tiling and walk in shower. The main bathroom is smartly located in-between the guest bedroom and the MPR. The RV garage is one of our biggest, 16m x 6m. Tucked away at the rear of the garage is a generous laundry with great storage options.

PHONE1800 025 025EMAILinfo@visitlatitude25.com.auADDRESS1 Latitude Boulevard, Nikenbah QLD 4655FOLLOW USfGC

visitlatitude25.com.au

-NORTH-

This is an indicative floor plan that may vary depending on which lot is selected. Site, lot conditions, supplier variations and council requirements may result in alterations to the house design as depicted. Minor variations in window size and shape could change for privacy and lighting reasons, screens may be added or removed to suit orientation, gate houses may be added or deleted to improve streetscape. Internal dimensions are indicative only and do not necessarily reflect overall GFA. February 2021.