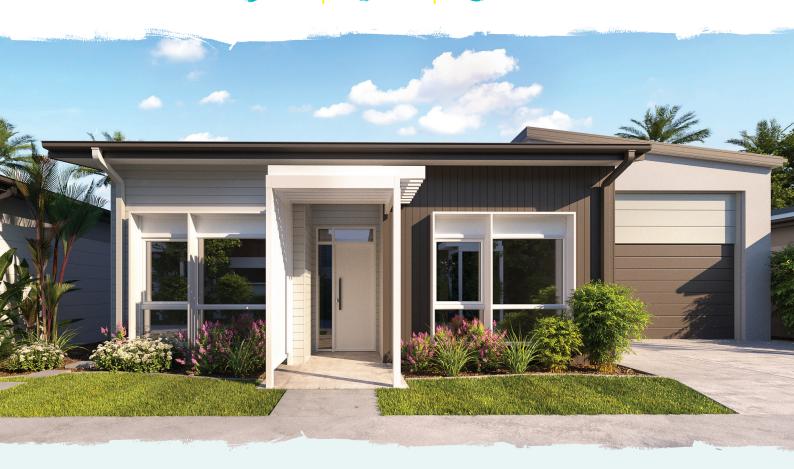

## LOT 227 KINGSLEY

The Kingsley

If outdoor living space is high on the priority list when choosing a home design, then the "Kingsley" is sure to impress. Boasting a huge 7.9m x 4.3m private, rear, covered alfresco, this 2 bed plus MPR home can easily accommodate friends and family that visit. A servery out to your enviable alfresco allows you to keep connected with friends and family whilst utilising the generously appointed kitchen.