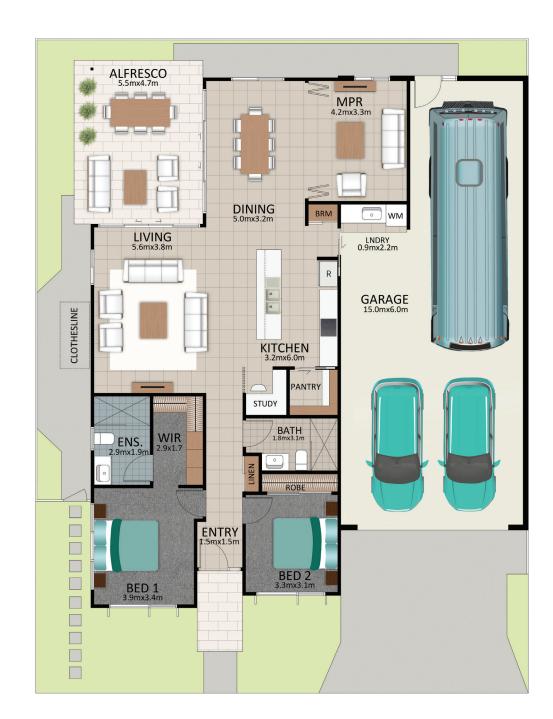

## Areas (estimated metric m<sup>2</sup>)

| Garage (RV/car/boat) | 85  |
|----------------------|-----|
| Living               | 141 |
| Alfresco             | 24  |
|                      |     |

Indicative floor plan (on reverse)

MPR = Multi Purpose Room

The Pepper

The Pepper is indoor to outdoor living at its best. This beautifully designed, two-bedroom home with multi-purpose room maximises light and space with raked ceilings over the living area and expanding onto a large 5.5 x 4.7m private alfresco seamlessly. Revel in the designer kitchen with all the modern conveniences and style including European appliances, stone benchtops, refrigerator with water access point and essential walk-in pantry. The luxury continues with two full bathrooms boasting stone benchtops and frameless, walk-in showers. And, with handy features such as four zones of air conditioning, ceiling fans throughout, extra multi-purpose room and security of side gate, your search for the perfect home is over.

PHONE 1800 025 025 EMAIL info@visitlatitude25.com.au ADDRESS 1 Latitude Boulevard, Nikenbah QLD 4655 FOLLOWUS f @ 🖸

visitlatitude25.com.au

-NORTH-

This is an indicative floor plan that may vary depending on which lot is selected. Site, lot conditions, supplier variations and council requirements may result in alterations to the house design as depicted. Minor variations in window size and shape could change for privacy and lighting reasons, screens may be added or removed to suit orientation, gate houses may be added or deleted to improve streetscape. Internal dimensions are indicative only and do not necessarily reflect overall GFA. February 2021.