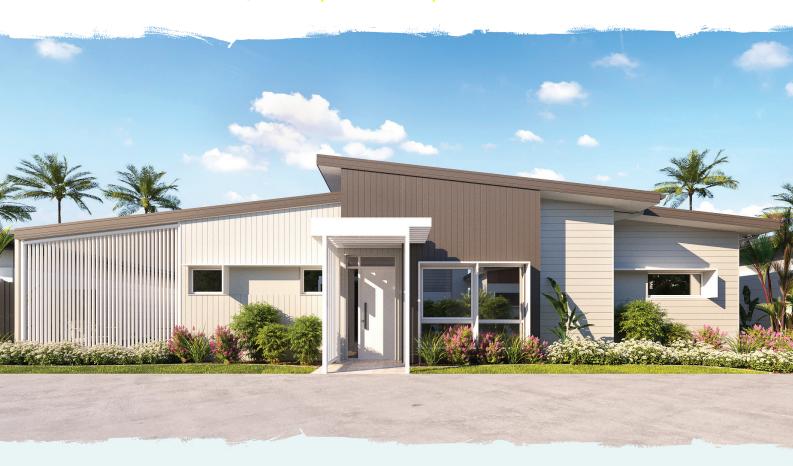

## The Cottee

This intelligently designed two-bedroom home with a multi-purpose room, makes the most of space completed with an amazing expansive 7.6 x 4.1m rear private alfresco. The Cottee features a sleek kitchen with European appliances, stone benchtops and handy refrigerator water access point. The two, full bathrooms feature stone benchtops and frameless, walk-in showers including ensuite with double vanity plus separate entrance to walk-in robe and ensuite. Smart design means four zones of ducted air conditioning to save energy and the flexibility to enjoy nature's gentle breezes with the elegant ceiling fans in each room. Not to mention the 15x6m garage for your RV, hobby or storage and secure side gate with Colourbond fencing.