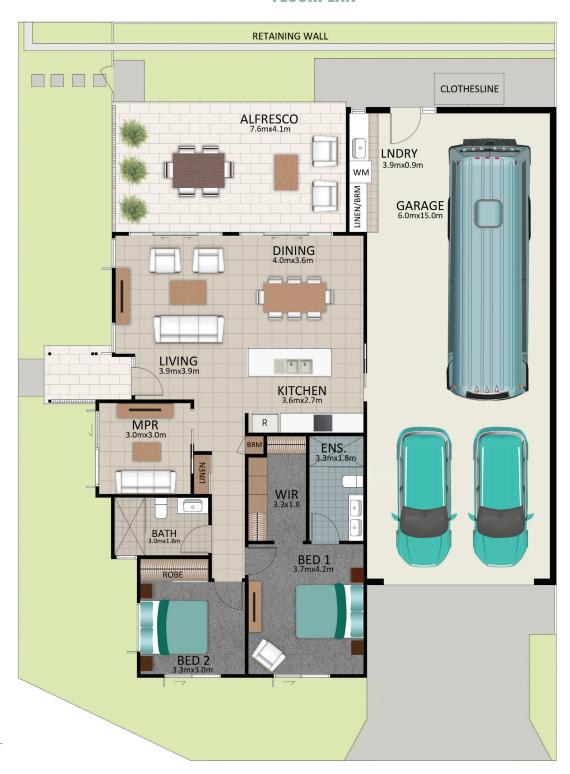

#### Areas (estimated metric m²)

| Garage (RV/car/boat) | 93  |
|----------------------|-----|
| Living               | 120 |
| Alfresco             | 31  |

Indicative floor plan (on reverse)

MPR = Multi Purpose Room

### **FLOORPLAN**

This is an indicative floor plan that may vary depending on which lot is selected. Site, lot conditions, supplier variations and council requirements may result in alterations to the house design as depicted. Minor variations in window size and shape could change for privacy and lighting reasons, screens may be added or removed to suit orientation, gate houses may be added or deleted to improve streetscape. Internal dimensions are indicative only and do not necessarily reflect overall GFA. February 2021.