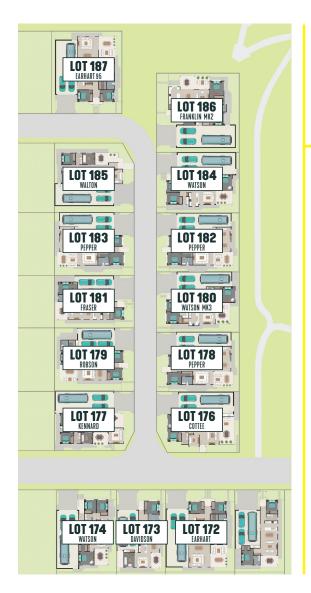

## LATITUDE25 ENTERTAINERS RELEASE Stage 2B

| EARHART LOT 172                  | ROBSON LOT 179       |
|----------------------------------|----------------------|
| 🕒 3 🌒 2 🗐 RV+2                   | 늘 3 🌒 2 🗐 RV+2       |
| DAVIDSON LOT 173                 | WATSON MK3 LOT 180   |
| 😑 2+ 🍙 2 🗐 RV+2                  | 🕒 3 🍯 2 🗐 RV+2       |
| <b>WATSON</b> LOTS 174, 184      | FRASER LOT 181       |
| 🕒 3 🍯 2 🗐 RV+2                   | 🕒 2 🔮 2 🐻 RV+2       |
| COTTEE LOT 176                   | WALTON LOT 185       |
| 🕒 2+ 🎒 2 🗐 RV+2                  | (➡ 2+ 🛃 2 🗐 RV+2     |
| KENNARD LOT 177                  | FRANKLIN MK2 LOT 186 |
| 🕒 🚑 🥌 2 🔲 RV+2                   | 🕒 3 🍯 2 🗐 RY+2       |
| <b>PEPPER</b> LOTS 178, 182, 183 | EARHART 95 LOT 187   |
| 🕒 🚑 🎒 2 🔲 RV+2                   | 🕒 3 🎒 2 🗐 RV+2       |