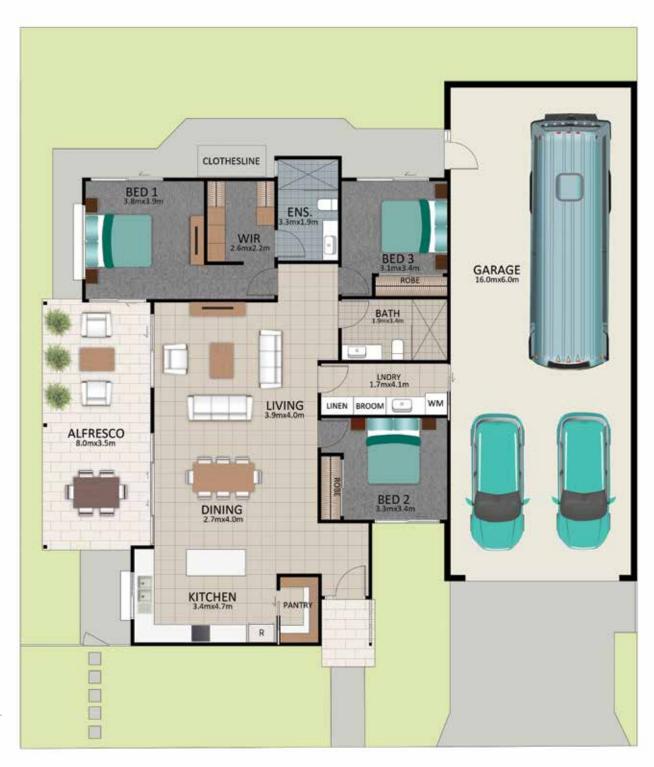

#### Areas (estimated metric m²)

| Garage (RV/car/boat) | 101 |
|----------------------|-----|
| Living               | 150 |
| Alfresco             | 29  |

Indicative floor plan (on reverse)

## The Franklin

Enjoy this gorgeous three-bedroom home that boasts an expansive seamless open plan kitchen, living and dining areas. Entertaining is effortless in the Franklin's designer kitchen complete with European appliances, stone benchtops, refrigerator water access point and butler's pantry. Staying comfortable and energy smart is easy with four zones of ducted air conditioning and just the right flow through of air generated by the ceiling fans throughout the indoor areas and the massive 8 x 3.5m rear private alfresco with double sliding door access. Plus, extra-large 16x6m garage with room for your RV and two cars.

### FLOORPLAN

This is an indicative floor plan that may vary depending on which lot is selected. Site, lot conditions, supplier variations and council requirements may result in alterations to the house design as depicted. Minor variations in window size and shape could change for privacy and lighting reasons, screens may be added or removed to suit orientation, gate houses may be added or deleted to improve streetscape. Internal dimensions are indicative only and do not necessarily reflect overall GFA. October 2020.