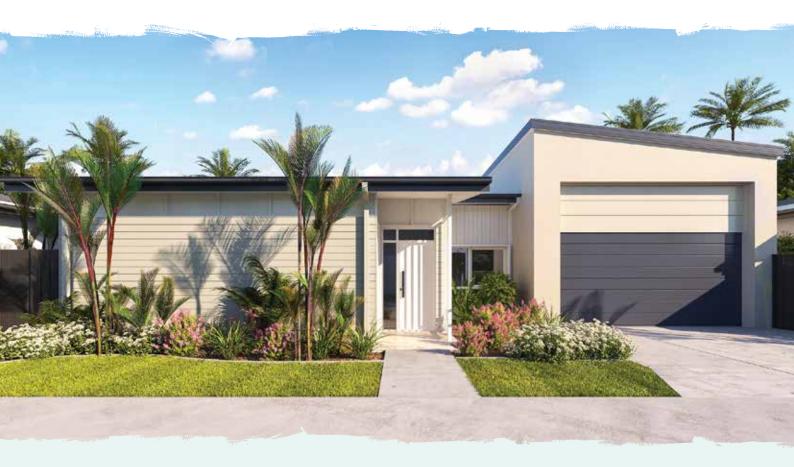

## The Franklin

Enjoy this gorgeous three-bedroom home that boasts an expansive seamless open plan kitchen, living and dining areas. Entertaining is effortless in the Franklin's designer kitchen complete with European appliances, stone benchtops, refrigerator water access point and butler's pantry. Staying comfortable and energy smart is easy with four zones of ducted air conditioning and just the right flow through of air generated by the ceiling fans throughout the indoor areas and the massive 8 x 3.5m rear private alfresco with double sliding door access. Plus, extra-large 16x6m garage with room for your RV and two cars.