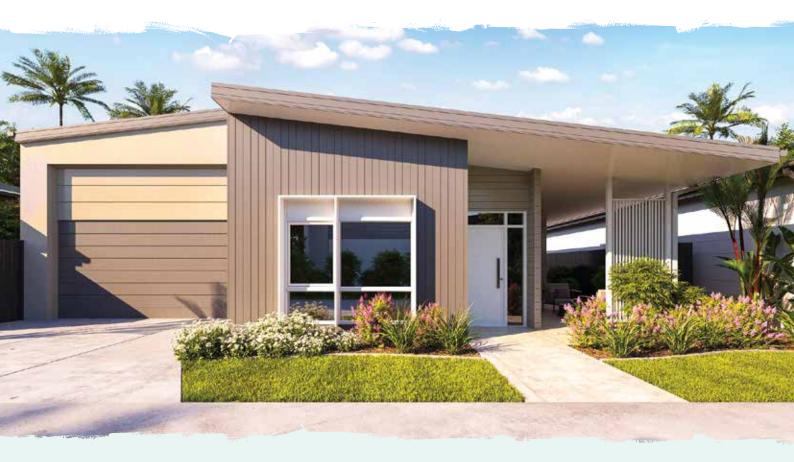

## Areas (estimated metric m²)

| 102 |
|-----|
| 121 |
| 19  |
|     |

Indicative floor plan (on reverse)

MPR = Multi Purpose Room

The Watton

The Walton is streamlined luxury with an efficient two bedroom plus multipurpose room for your study, hobby or visitors plus two full bathrooms with stone benchtops and frameless walk-in showers. The quality kitchen featuring stone benchtops, European appliances and handy refrigerator water access point flows seamlessly to a spacious side alfresco area (6.5 x 3.2m) plus a secure side gate and Colourbond Fencing provide peace of mind. Energy efficiency is key in the Walton with four zones for the ducted air conditioning and beautiful ceiling fans throughout, to sustain the gentle fresh breezes of Latitude25 living.