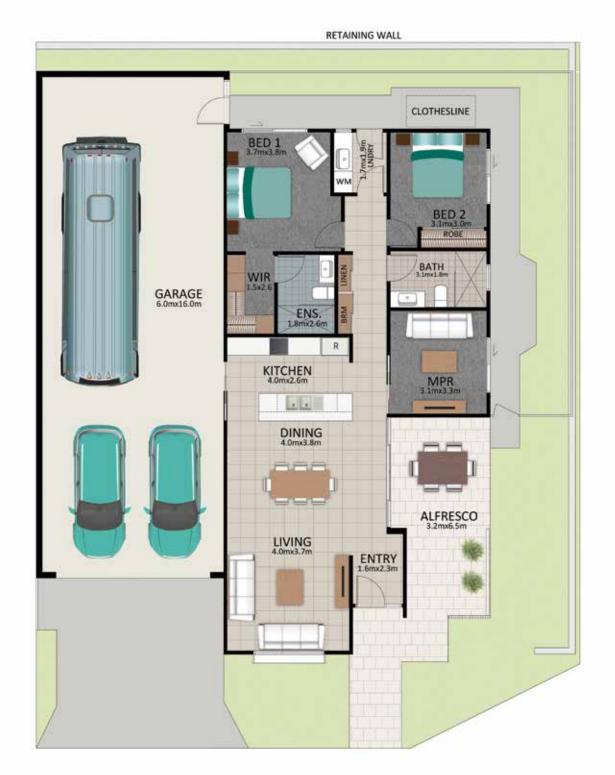

## Areas (estimated metric m²)

| 102 |
|-----|
| 121 |
| 19  |
|     |

Indicative floor plan (on reverse)

MPR = Multi Purpose Room

The Watton

The Walton is streamlined luxury with an efficient two bedroom plus multipurpose room for your study, hobby or visitors plus two full bathrooms with stone benchtops and frameless walk-in showers. The quality kitchen featuring stone benchtops, European appliances and handy refrigerator water access point flows seamlessly to a spacious side alfresco area (6.5 x 3.2m) plus a secure side gate and Colourbond Fencing provide peace of mind. Energy efficiency is key in the Walton with four zones for the ducted air conditioning and beautiful ceiling fans throughout, to sustain the gentle fresh breezes of Latitude25 living.