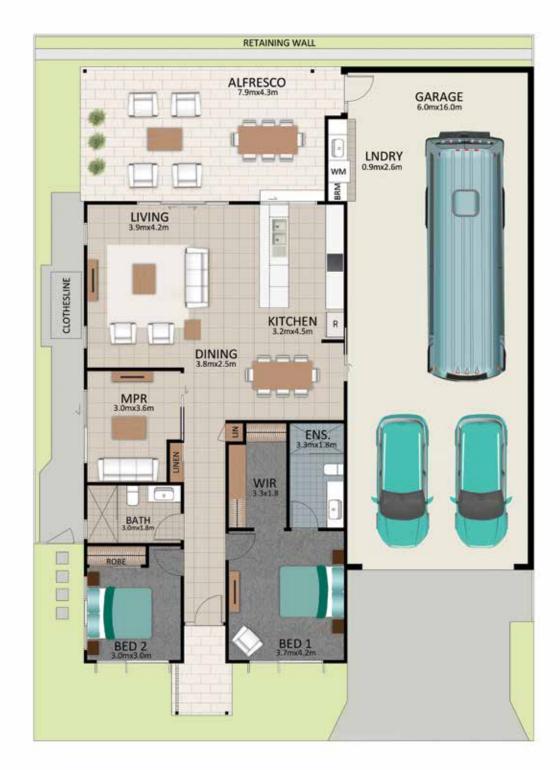

## LOT 216 KINGSLEY

Areas (estimated metric m<sup>2</sup>)

| Garage (RV/car/boat) | 99  |
|----------------------|-----|
| Living               | 130 |
| Alfresco             | 35  |
|                      |     |

Indicative floor plan (on reverse)

MPR = Multi Purpose Room

The Kingsley

If outdoor living space is high on the priority list when choosing a home design, then the "Kingsley" is sure to impress. Boasting a huge 7.9m x 4.3m private, rear, covered alfresco, this 2 bed plus MPR home can easily accommodate friends and family that visit. A servery out to your enviable alfresco allows you to keep connected with friends and family whilst utilising the generously appointed kitchen.

The main bedroom easily fits a king sized bed, flowing onto a spacious WIR. The ensuite, features floor to ceiling tiling and walk in shower. The main bathroom is smartly located in-between the guest bedroom and the MPR. The RV garage is one of our biggest, 16m x 6m. Tucked away at the rear of the garage is a generous laundry with great storage options.

PHONE1800 025 025EMAILinfo@visitlatitude25.com.auADDRESS1 Latitude Boulevard, Nikenbah QLD 4655FOLLOW USfGC

visitlatitude25.com.au

-NORTH-

This is an indicative floor plan that may vary depending on which lot is selected. Site, lot conditions, supplier variations and council requirements may result in alterations to the house design as depicted. Minor variations in window size and shape could change for privacy and lighting reasons, screens may be added or removed to suit orientation, gate houses may be added or deleted to improve streetscape. Internal dimensions are indicative only and do not necessarily reflect overall GFA. October 2020.