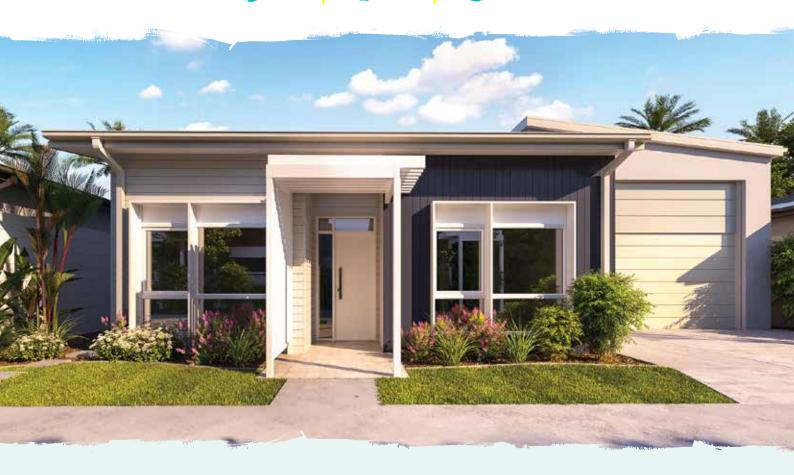

Indicative floor plan (on reverse)

MPR = Multi Purpose Room

The Kingsley

If outdoor living space is high on the priority list when choosing a home design, then the "Kingsley" is sure to impress. Boasting a huge 7.9m x 4.3m private, rear, covered alfresco, this 2 bed plus MPR home can easily accommodate friends and family that visit. A servery out to your enviable alfresco allows you to keep connected with friends and family whilst utilising the generously appointed kitchen.