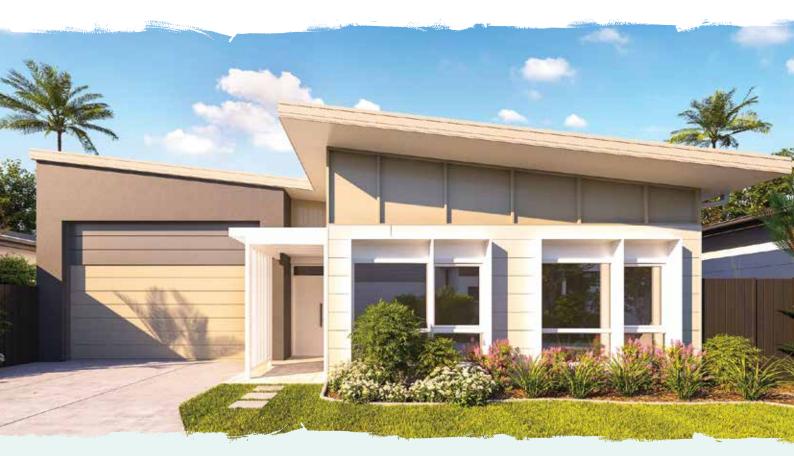

Indicative floor plan (on reverse)

The Watson

Enjoy this gorgeous three-bedroom home with open plan kitchen, living and dining areas. Live in style with Watson's designer kitchen complete with European appliances, stone benchtops, refrigerator water access point and plenty of storage. The Latitude25 homes feature smart energy through four zones of ducted air conditioning, plus you can achieve just the right air flow throughout with ceiling fans in each room, including the private alfresco area. Security is paramount with secure side gate and Colourbond fencing and the extra-large garage with room for your 16 x 6m RV AND two cars is the deluxe cherry on top.