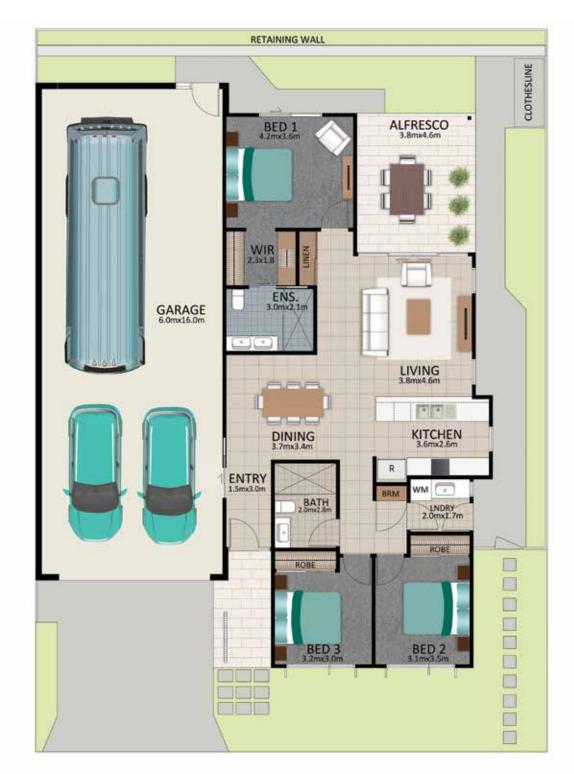

## LOT 214 WATSON

| Areas (estimated metric m²) |     |
|-----------------------------|-----|
| Garage (RV/car/boat)        | 100 |
| Living                      | 126 |
| Alfresco                    | 17  |

Indicative floor plan (on reverse)

The Watson

Enjoy this gorgeous three-bedroom home with open plan kitchen, living and dining areas. Live in style with Watson's designer kitchen complete with European appliances, stone benchtops, refrigerator water access point and plenty of storage. The Latitude25 homes feature smart energy through four zones of ducted air conditioning, plus you can achieve just the right air flow throughout with ceiling fans in each room, including the private alfresco area. Security is paramount with secure side gate and Colourbond fencing and the extra-large garage with room for your 16 x 6m RV AND two cars is the deluxe cherry on top.