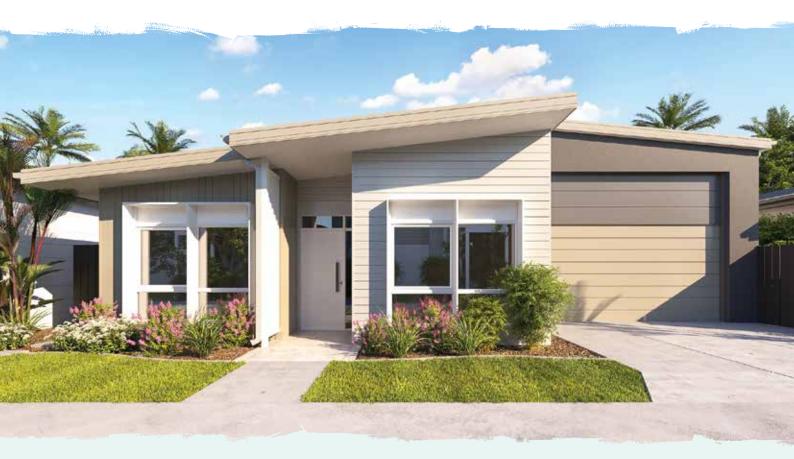

## Areas (estimated metric m²)Garage (RV/car/boat)64Living137Alfresco25

Indicative floor plan (on reverse)

The Robson

This beautifully designed, streamlined three-bedroom home is sure to please with an extra multi-purpose room for visitors or a hobby room/study and amazing spacious 4.9 x 5.1m rear private alfresco. The sleek kitchen features European appliances, stone benchtops and refrigerator water access point plus an amazing butler's pantry and a study nook completes this generous living space. The two, full bathrooms feature stone benchtops and frameless, walk-in showers plus separate entrance to walk-in robe and ensuite. Four zones of ducted air conditioning enable you to stay energy smart and enjoy the gentle breeze with the elegant ceiling fans in each room. Not to mention 10x6.1m RV Garage for the big rig or additional space for a hobby or storage and secure side gate with Colourbond fencing.