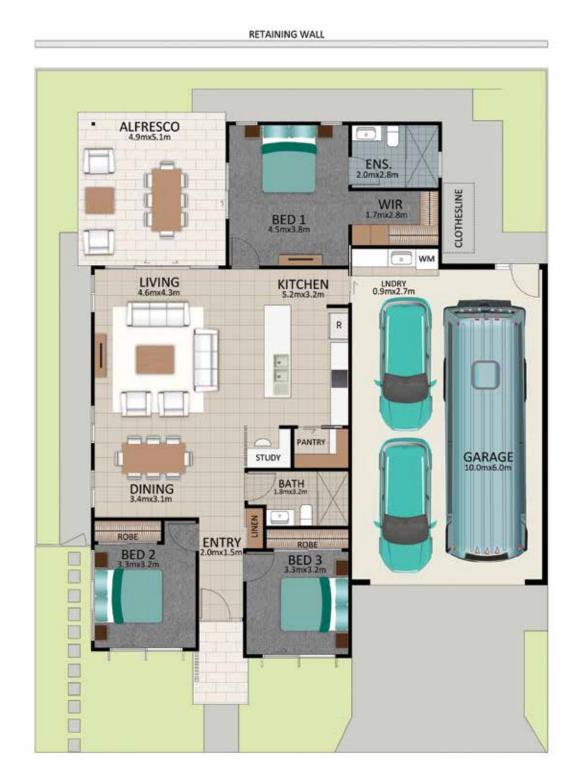

## Areas (estimated metric m²)Garage (RV/car/boat)64Living137Alfresco25

Indicative floor plan (on reverse)

The Robson

This beautifully designed, streamlined three-bedroom home is sure to please with an extra multi-purpose room for visitors or a hobby room/study and amazing spacious 4.9 x 5.1m rear private alfresco. The sleek kitchen features European appliances, stone benchtops and refrigerator water access point plus an amazing butler's pantry and a study nook completes this generous living space. The two, full bathrooms feature stone benchtops and frameless, walk-in showers plus separate entrance to walk-in robe and ensuite. Four zones of ducted air conditioning enable you to stay energy smart and enjoy the gentle breeze with the elegant ceiling fans in each room. Not to mention 10x6.1m RV Garage for the big rig or additional space for a hobby or storage and secure side gate with Colourbond fencing.

PHONE1800 025 025EMAILinfo@visitlatitude25.com.auADDRESS1 Latitude Boulevard, Nikenbah QLD 4655FOLLOW USf

visitlatitude25.com.au

This is an indicative floor plan that may vary depending on which lot is selected. Site, lot conditions, supplier variations and council requirements may result in alterations to the house design as depicted. Minor variations in window size and shape could change for privacy and lighting reasons, screens may be added or removed to suit orientation, gate houses may be added or deleted to improve streetscape. Internal dimensions are indicative only and do not necessarily reflect overall GFA. October 2020.