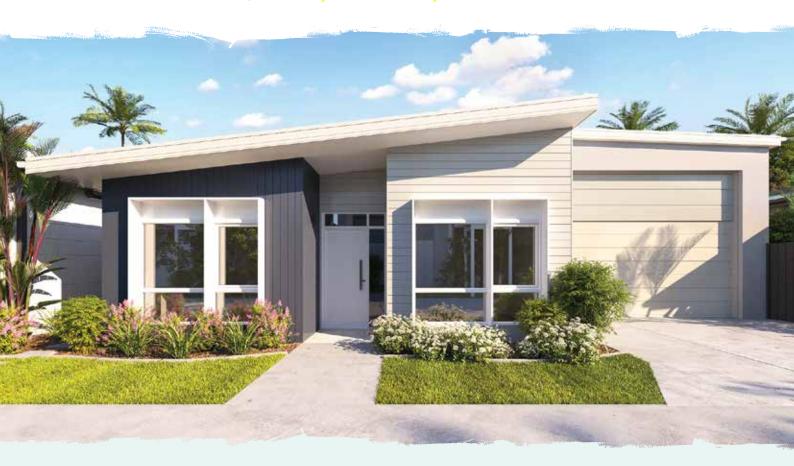

### The Pepper

The Pepper is indoor to outdoor living at its best. This beautifully designed, two-bedroom home maximises light and space with raked ceilings over the living area and expanding into a large 5.5 x 4.7m private alfresco seamlessly. Revel in the designer kitchen with all the modern conveniences and style including European appliances, stone benchtops, refrigerator with water access point and essential walk-in pantry. The luxury continues with two full bathrooms boasting stone benchtops and frameless, walk-in showers. And, with handy features such four zones of air conditioning, ceiling fans throughout, extra multi-purpose room and security of side gate, your search for the perfect home is over.