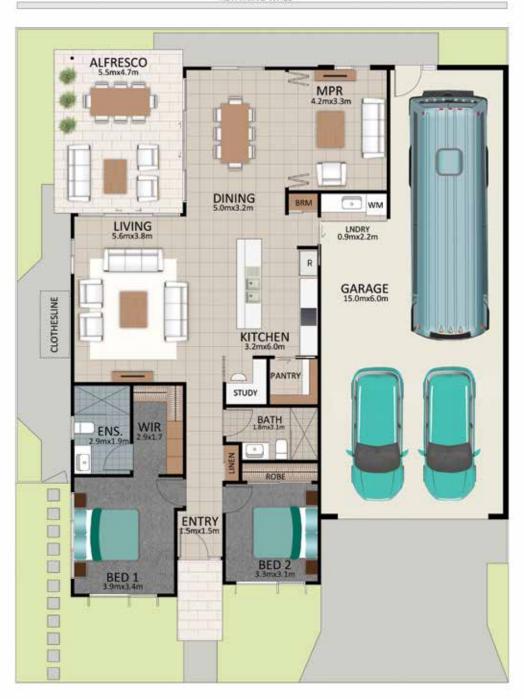

#### Areas (estimated metric m²)

| Garage (RV/car/boat) | 85  |
|----------------------|-----|
| Living               | 141 |
| Alfresco             | 24  |

Indicative floor plan (on reverse)

MPR = Multi Purpose Room

#### **FLOORPLAN**

RETAINING WALL

This is an indicative floor plan that may vary depending on which lot is selected. Site, lot conditions, supplier variations and council requirements may result in alterations to the house design as depicted. Minor variations in window size and shape could change for privacy and lighting reasons, screens may be added or removed to suit orientation, gate houses may be added or deleted to improve streetscape. Internal dimensions are indicative only and do not necessarily reflect overall GFA. October 2020.