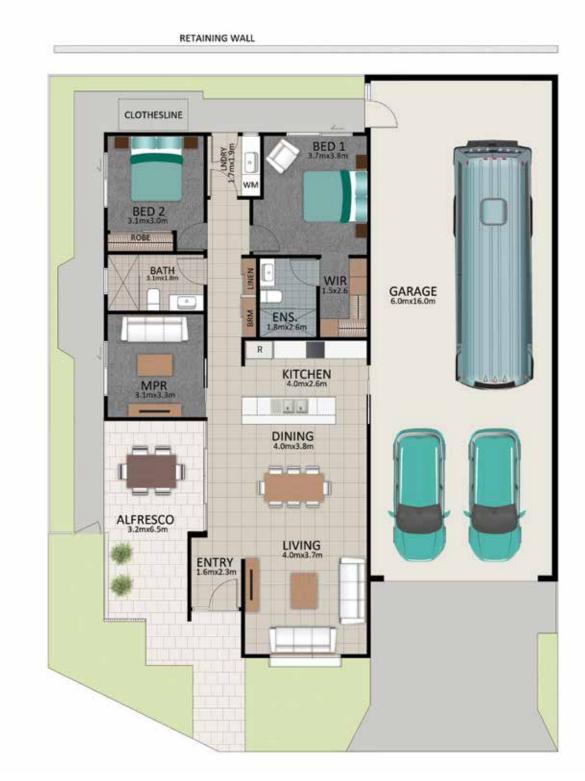

## Areas (estimated metric m²)

| Garage (RV/car/boat) | 102 |
|----------------------|-----|
| Living               | 121 |
| Alfresco             | 19  |
|                      |     |

Indicative floor plan (on reverse)

MPR = Multi Purpose Room

The Watton

The Walton is streamlined luxury with an efficient two bedroom plus multipurpose room for your study, hobby or visitors plus two full bathrooms with stone benchtops and frameless walk-in showers. The quality kitchen featuring stone benchtops, European appliances and handy refrigerator water access point flows seamlessly to a spacious side alfresco area (6.5 x 3.2m) plus a secure side gate and Colourbond Fencing provide peace of mind. Energy efficiency is key in the Walton with four zones for the ducted air conditioning and beautiful ceiling fans throughout, to sustain the gentle fresh breezes of Latitude25 living.

PHONE 1800 025 025 EMAIL info@visitlatitude25.com.au ADDRESS 1 Latitude Boulevard, Nikenbah QLD 4655 FOLLOW US **f C** 

visitlatitude25.com.au

This is an indicative floor plan that may vary depending on which lot is selected. Site, lot conditions, supplier variations and council requirements may result in alterations to the house design as depicted. Minor variations in window size and shape could change for privacy and lighting reasons, screens may be added or removed to suit orientation, gate houses may be added or deleted to improve streetscape. Internal dimensions are indicative only and do not necessarily reflect overall GFA. October 2020.