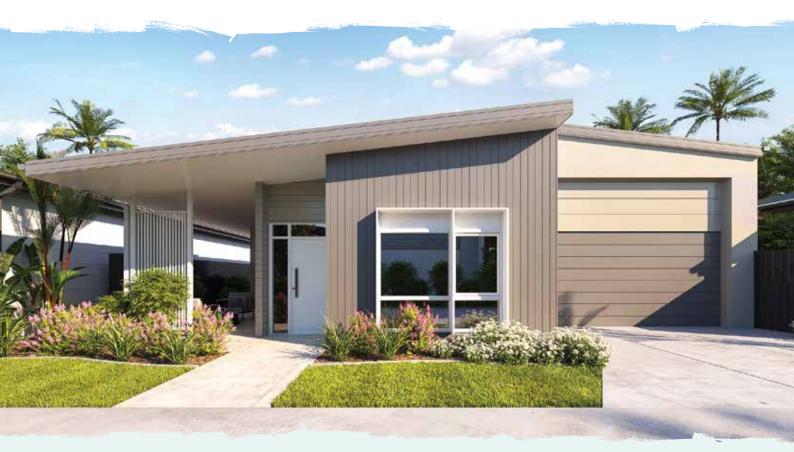

MPR = Multi Purpose Room

The Watton

The Walton is streamlined luxury with an efficient two bedroom plus multipurpose room for your study, hobby or visitors plus two full bathrooms with stone benchtops and frameless walk-in showers. The quality kitchen featuring stone benchtops, European appliances and handy refrigerator water access point flows seamlessly to a spacious side alfresco area (6.5 x 3.2m) plus a secure side gate and Colourbond Fencing provide peace of mind. Energy efficiency is key in the Walton with four zones for the ducted air conditioning and beautiful ceiling fans throughout, to sustain the gentle fresh breezes of Latitude25 living.