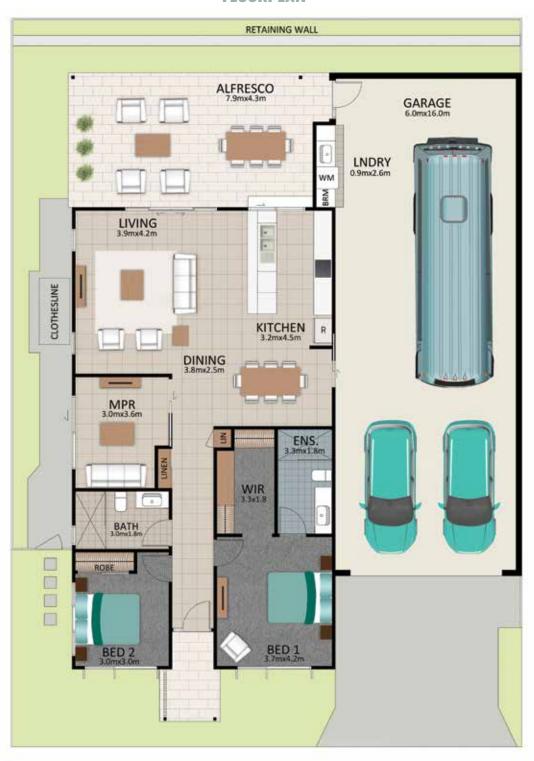

#### Areas (estimated metric m²)

| Garage (RV/car/boat) | 99  |
|----------------------|-----|
| Living               | 130 |
| Alfresco             | 35  |

Indicative floor plan (on reverse)

MPR = Multi Purpose Room

#### **FLOORPLAN**

This is an indicative floor plan that may vary depending on which lot is selected. Site, lot conditions, supplier variations and council requirements may result in alterations to the house design as depicted. Minor variations in window size and shape could change for privacy and lighting reasons, screens may be added or removed to suit orientation, gate houses may be added or deleted to improve streetscape. Internal dimensions are indicative only and do not necessarily reflect overall GFA. October 2020.