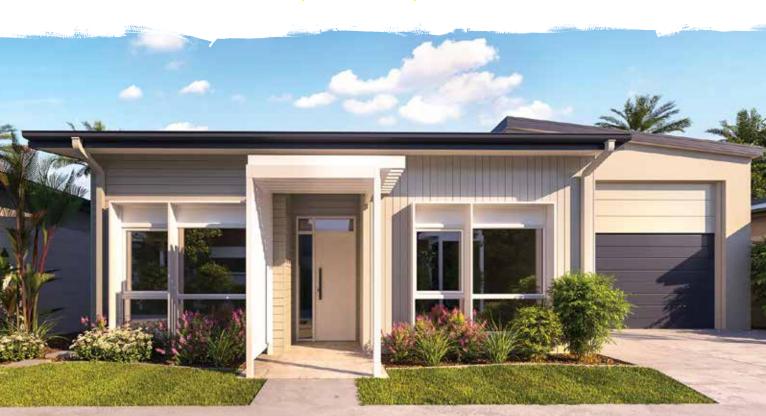

## The Kingsley

If outdoor living space is high on the priority list when choosing a home design, then the "Kingsley" is sure to impress. Boasting a huge 7.9m x 4.3m private, rear, covered alfresco, this 2 bed plus MPR home can easily accommodate friends and family that visit. A servery out to your enviable alfresco allows you to keep connected with friends and family whilst utilising the generously appointed kitchen.

The main bedroom easily fits a king sized bed, flowing onto a spacious WIR. The ensuite, features floor to ceiling tiling and walk in shower. The main bathroom is smartly located in-between the guest bedroom and the MPR. The RV garage is one of our biggest, 16m x 6m. Tucked away at the rear of the garage is a generous laundry with great storage options.