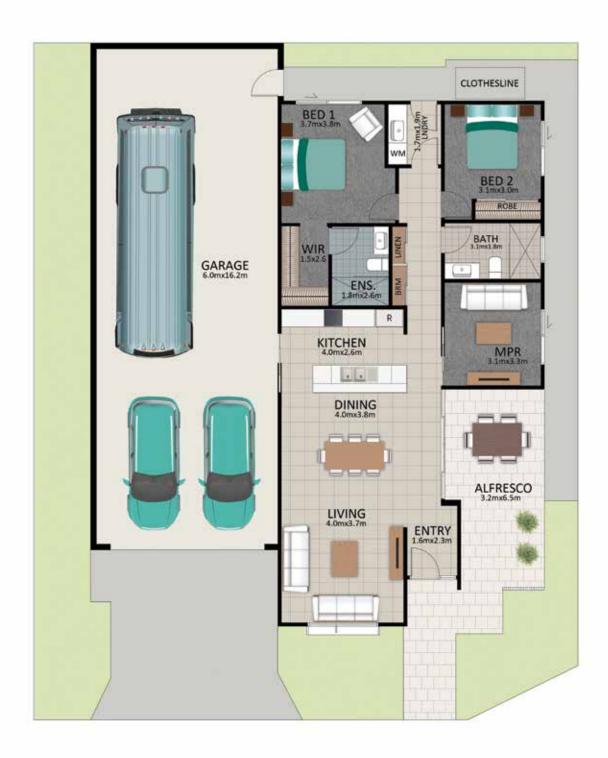

### Areas (estimated metric m²)

| Garage (RV/car/boat) | 103 |
|----------------------|-----|
| Living               | 121 |
| Alfresco             | 19  |

Indicative floor plan (on reverse)

# WALTON

This is an indicative floor plan that may vary depending on which lot is selected. Site, lot conditions, supplier variations and council requirements may result in alterations to the house design as depicted. Minor variations in window size and shape could change for privacy and lighting reasons, screens may be added or removed to suit orientation, gate houses may be added or deleted to improve streetscape. Internal dimensions are indicative only and do not necessarily reflect overall GFA. November 2019.