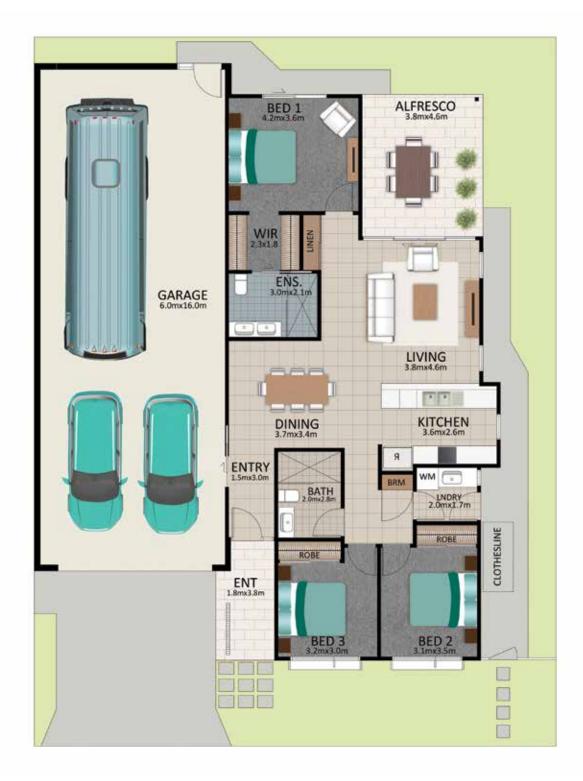

### Areas (estimated metric m²)

| Garage (RV/car/boat) | 100 |
|----------------------|-----|
| Living               | 126 |
| Alfresco             | 17  |

Indicative floor plan (on reverse)

# WATSON

This is an indicative floor plan that may vary depending on which lot is selected. Site, lot conditions, supplier variations and council requirements may result in alterations to the house design as depicted. Minor variations in window size and shape could change for privacy and lighting reasons, screens may be added or removed to suit orientation, gate houses may be added or deleted to improve streetscape. Internal dimensions are indicative only and do not necessarily reflect overall GFA. November 2019.