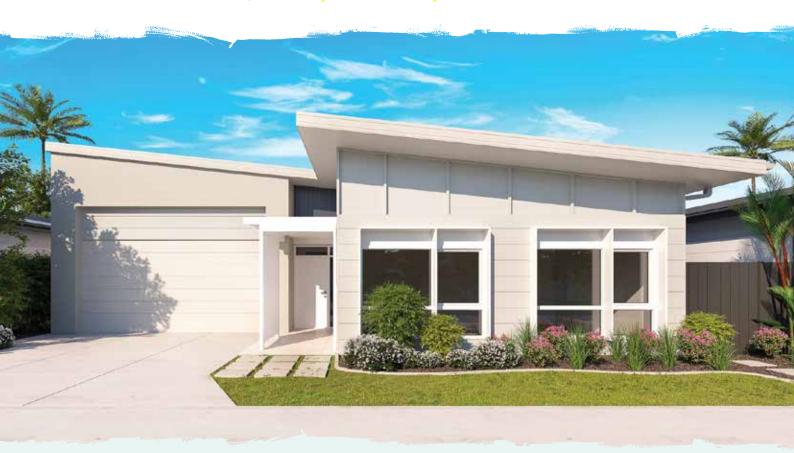

## LOT 184

## WATSON

### Areas (estimated metric m²)

| Garage (RV/car/boat) | 100 |
|----------------------|-----|
| Living               | 126 |
| Alfresco             | 17  |

Indicative floor plan (on reverse)