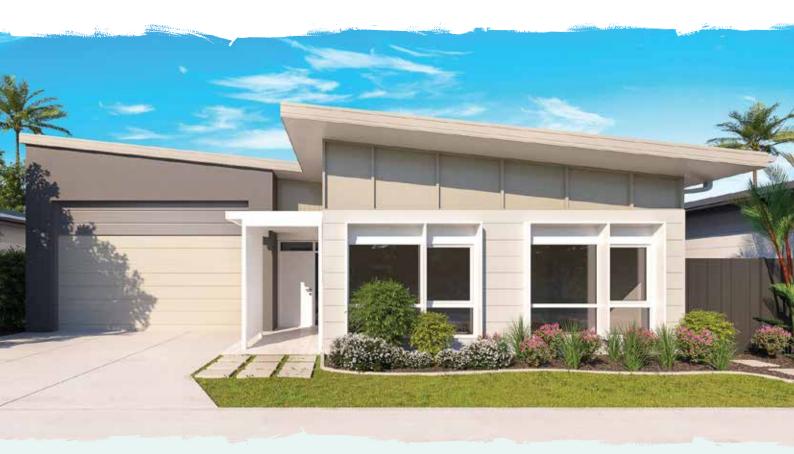

## LOT 180

# **WATSON MK3**

### Areas (estimated metric m²)

| Garage (RV/car/boat) | 80  |
|----------------------|-----|
| Living               | 137 |
| Alfresco             | 24  |

Indicative floor plan (on reverse)