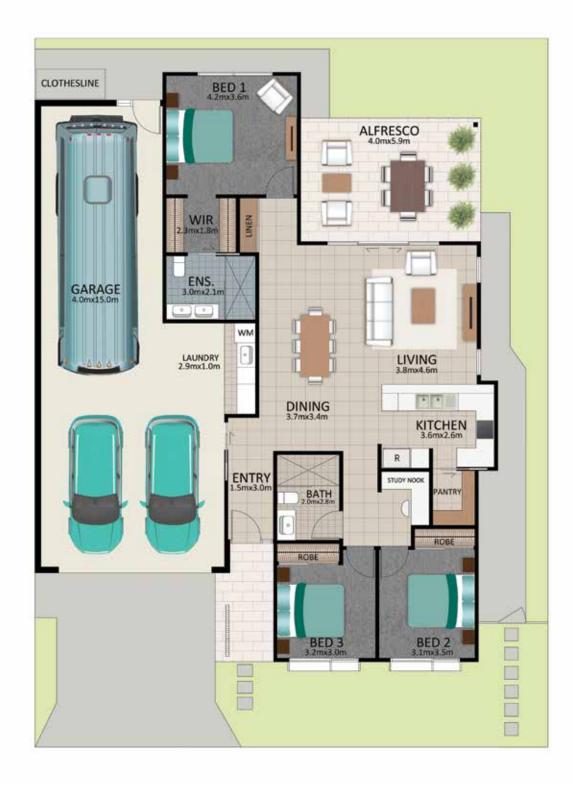

# **WATSON MK3**

## FLOORPLAN

This is an indicative floor plan that may vary depending on which lot is selected. Site, lot conditions, supplier variations and council requirements may result in alterations to the house design as depicted. Minor variations in window size and shape could change for privacy and lighting reasons, screens may be added or removed to suit orientation, gate houses may be added or deleted to improve streetscape. Internal dimensions are indicative only and do not necessarily reflect overall GFA. November 2019.

### Areas (estimated metric m²)

| Garage (RV/car/boat) | 80  |
|----------------------|-----|
| Living               | 137 |
| Alfresco             | 24  |

Indicative floor plan (on reverse)