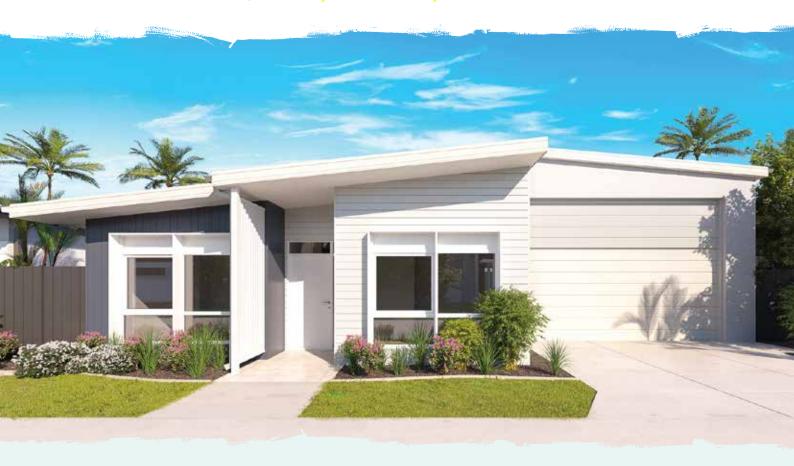

#### **LOT 179**

## ROBSON

#### Areas (estimated metric m²)

| Garage (RV/car/boat) | 64  |
|----------------------|-----|
| Living               | 137 |
| Alfresco             | 25  |

Indicative floor plan (on reverse)