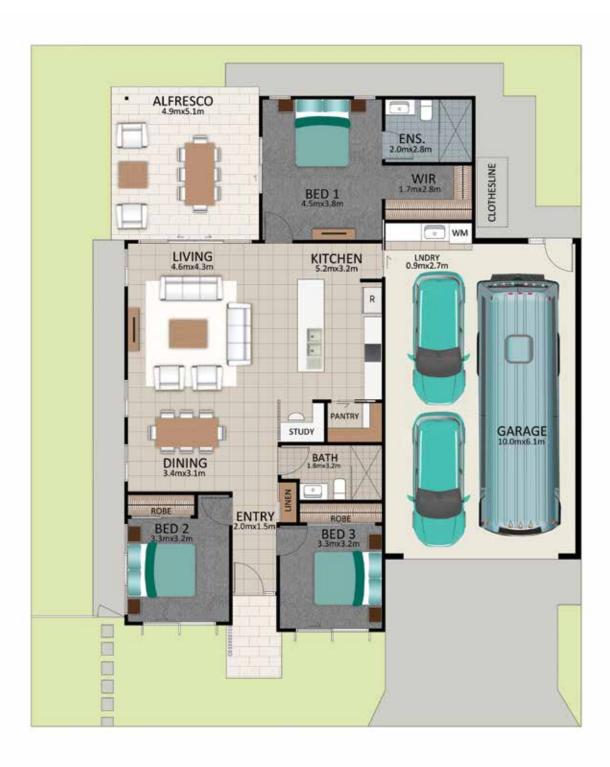

#### Areas (estimated metric m²)

| Garage (RV/car/boat) | 64  |
|----------------------|-----|
| Living               | 137 |
| Alfresco             | 25  |

Indicative floor plan (on reverse)

# ROBSON

This is an indicative floor plan that may vary depending on which lot is selected. Site, lot conditions, supplier variations and council requirements may result in alterations to the house design as depicted. Minor variations in window size and shape could change for privacy and lighting reasons, screens may be added or removed to suit orientation, gate houses may be added or deleted to improve streetscape. Internal dimensions are indicative only and do not necessarily reflect overall GFA. November 2019.