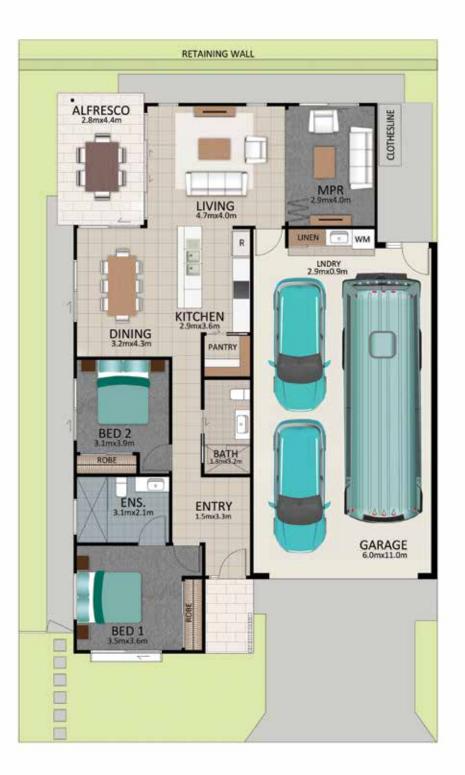

## Areas (estimated metric m<sup>2</sup>)

| Garage (RV/car/boat) | 69  |
|----------------------|-----|
| Living               | 118 |
| Alfresco             | 13  |
|                      |     |

Indicative floor plan (on reverse)

1800 025 025 PHONE info@visitlatitude25.com.au EMAIL ADDRESS 1 Latitude Boulevard, Nikenbah QLD 4655 (off Madsen Road) FOLLOW US 👖 🖸 🗖

visitlatitude25.com.au

This is an indicative floor plan that may vary depending on which lot is selected. Site, lot conditions, supplier variations and council requirements may result in alterations to the house design as depicted. Minor variations in window size and shape could change for privacy and lighting reasons, screens may be added or removed to suit orientation, gate houses may be added or deleted to improve streetscape. Internal dimensions are indicative only and do not necessarily reflect overall GFA. November 2019.