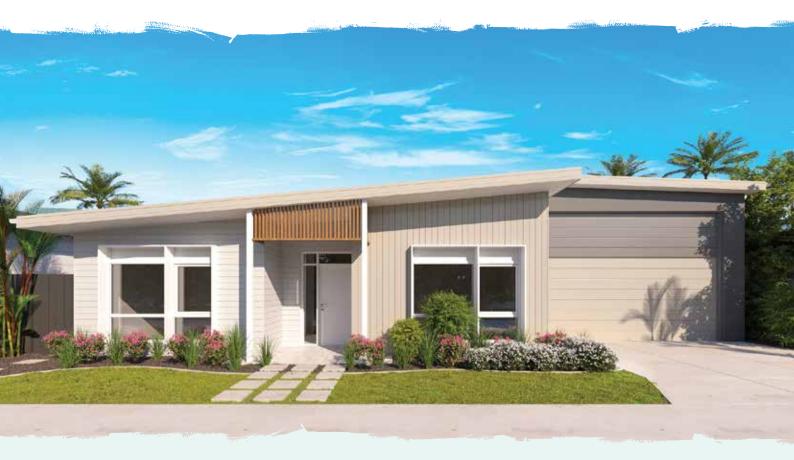

## LOT 172 **EARHART** 🗐 RV+2

## Areas (estimated metric m<sup>2</sup>)

| 101 |
|-----|
| 157 |
| 29  |
|     |

Indicative floor plan (on reverse)

- ✓ NO STAMP DUTY
- ✓ NO EXIT FEES
- ✓ NO DEFERRED MANAGEMENT FEES
- ✓ NO REFURBISHMENT COSTS
- ✓ HOMEOWNER RECEIVES 100% OF CAPITAL GAIN ON SALE PRICE
- ✓ NO BODY CORPORATE OR STRATA FEES ✓ NBN READY
- ✓ NO RENTALS ALL HOMES WITHIN THE COMMUNITY ARE OWNER/OCCUPIER
- ✓ MODERN AND SPACIOUS LOW MAINTENANCE HOMES
- BEAUTIFULLY LANDSCAPED ENTRY GARDENS, WITHOUT YOU NEEDING TO LIFT A FINGER