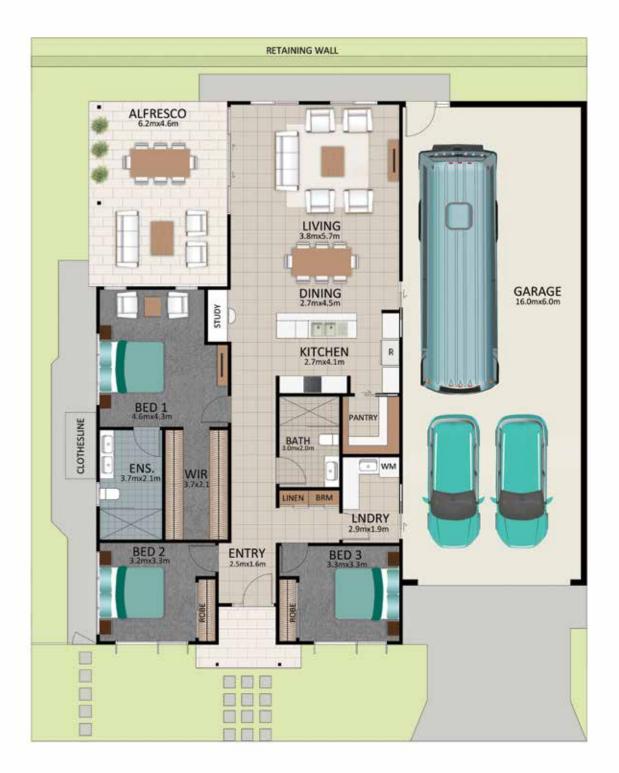

## Areas (estimated metric m<sup>2</sup>)

| 101 |
|-----|
| 157 |
| 29  |
|     |

Indicative floor plan (on reverse)

- ✓ NO STAMP DUTY
- ✓ NO EXIT FEES
- ✓ NO DEFERRED MANAGEMENT FEES
- ✓ NO REFURBISHMENT COSTS
- ✓ HOMEOWNER RECEIVES 100% OF CAPITAL GAIN ON SALE PRICE
- ✓ NO BODY CORPORATE OR STRATA FEES ✓ NBN READY
- ✓ NO RENTALS ALL HOMES WITHIN THE COMMUNITY ARE OWNER/OCCUPIER
- ✓ MODERN AND SPACIOUS LOW MAINTENANCE HOMES
- BEAUTIFULLY LANDSCAPED ENTRY GARDENS, WITHOUT YOU NEEDING TO LIFT A FINGER

1800 025 025 PHONE info@visitlatitude25.com.au EMAIL ADDRESS 1 Latitude Boulevard, Nikenbah QLD 4655 (off Madsen Road) FOLLOW US 🥤 🖸 💷

visitlatitude25.com.au

This is an indicative floor plan that may vary depending on which lot is selected. Site, lot conditions, supplier variations and council requirements may result in alterations to the house design as depicted. Minor variations in window size and shape could change for privacy and lighting reasons, screens may be added or removed to suit orientation, gate houses may be added or deleted to improve streetscape. Internal dimensions are indicative only and do not necessarily reflect overall GFA. November 2019.