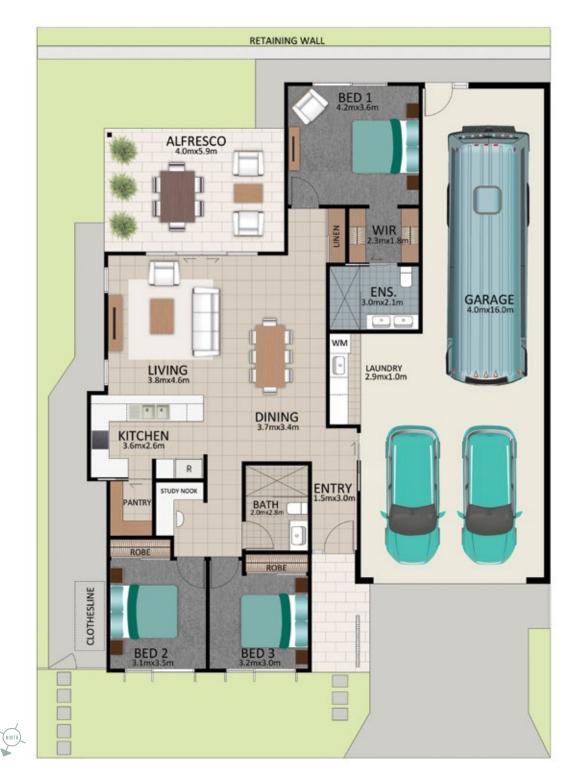

## WATSON MK2

The Watson MK2

It's elementary – the Watson MK2 is large and in charge with spacious interiors throughout. This smart and stylish design includes three bedrooms and ultimate privacy with the master bedroom at the rear. The wonderful open plan living flows into the expansive 5.9 x 4.0m rear private alfresco and the designer kitchen boasts all the modern conveniences and style you desire including European appliances, stone benchtops, refrigerator with water access point and essential walk-in pantry. The luxury continues with two full bathrooms featuring stone benchtops, frameless, walk-in showers and an ensuite double vanity. Loads of added benefits include four zones of air conditioning, ceiling fans throughout, study nook, laundry in garage and security of a side gate plus an ample 16x4m RV garage. What more could you ask for?

PHONE 1800 025 025 EMAIL info@visitlatitude25.com.au ADDRESS 1 Latitude Boulevard, Nikenbah QLD 4655 FOLLOW US **f** 🕑 💶

82

136

24

visitlatitude25.com.au

Areas (estimated metric m<sup>2</sup>)

Living

Alfresco

Garage (RV/car/boat)

Indicative floor plan (on reverse)

This is an indicative floor plan that may vary depending on which lot is selected. Site, lot conditions, supplier variations and council requirements may result in alterations to the house design as depicted. Minor variations in window size and shape could change for privacy and lighting reasons, screens may be added or removed to suit orientation, gate houses may be added or deleted to improve streetscape. Internal dimensions are indicative only and do not necessarily reflect overall GFA. May 2020.