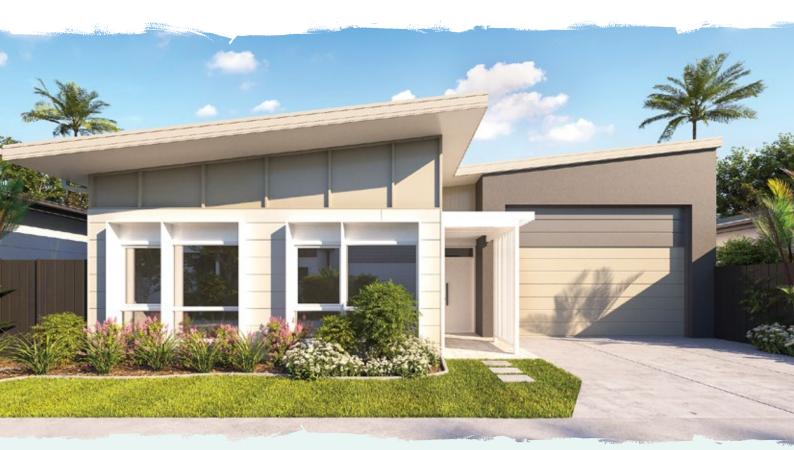

## WATSON MK2

The Watson MK2

It's elementary – the Watson MK2 is large and in charge with spacious interiors throughout. This smart and stylish design includes three bedrooms and ultimate privacy with the master bedroom at the rear. The wonderful open plan living flows into the expansive 5.9 x 4.0m rear private alfresco and the designer kitchen boasts all the modern conveniences and style you desire including European appliances, stone benchtops, refrigerator with water access point and essential walk-in pantry. The luxury continues with two full bathrooms featuring stone benchtops, frameless, walk-in showers and an ensuite double vanity. Loads of added benefits include four zones of air conditioning, ceiling fans throughout, study nook, laundry in garage and security of a side gate plus an ample 16x4m RV garage. What more could you ask for?