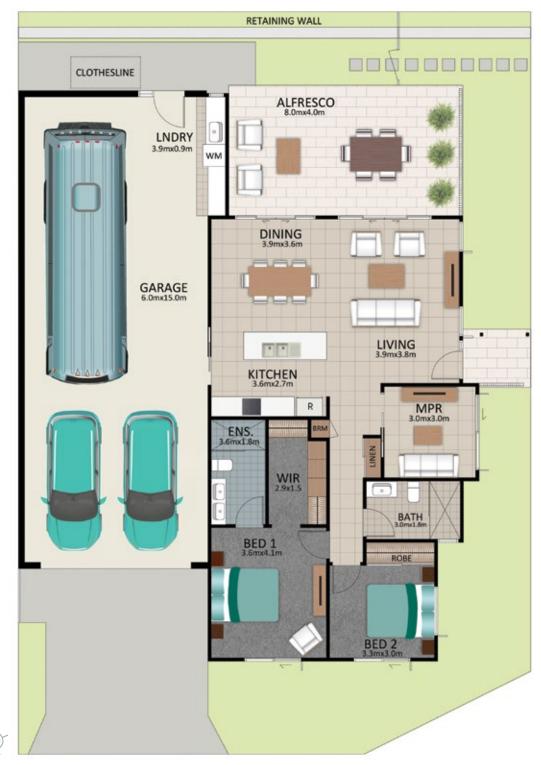

| Areas (estimated metric m²) |     |
|-----------------------------|-----|
| Garage (RV/car/boat)        | 87  |
| Living                      | 121 |
| Alfresco                    | 33  |
|                             |     |

Indicative floor plan (on reverse)

The Cottee

This intelligently designed two-bedroom home with a multipurpose room, makes the most of space completed with an amazing expansive 8 x 4m rear private alfresco. The Cottee features a sleek kitchen with European appliances, stone benchtops and handy refrigerator water access point. The two, full bathrooms feature stone benchtops and frameless, walk-in showers including ensuite with double vanity plus separate entrance to walk-in robe and ensuite. Smart design means four zones of ducted air conditioning to save energy and the flexibility to enjoy nature's gentle breezes with the elegant ceiling fans in each room. Not to mention the 15x6m garage for your RV, hobby or storage and secure side gate with Colourbond fencing.