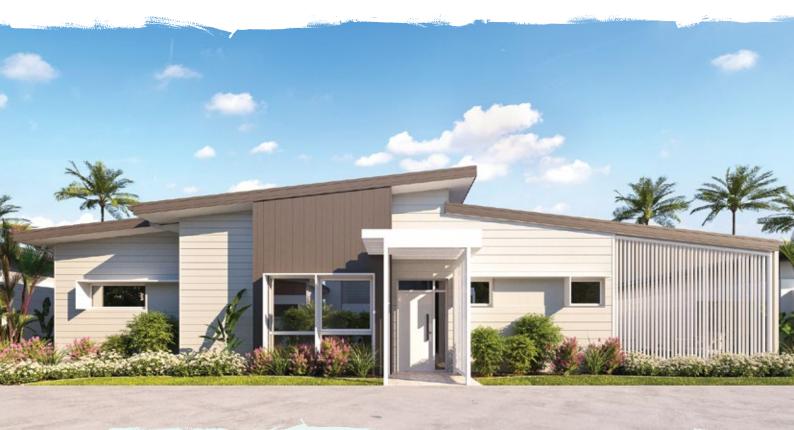

Indicative floor plan (on reverse)

The Cottee

This intelligently designed two-bedroom home with a multipurpose room, makes the most of space completed with an amazing expansive 8 x 4m rear private alfresco. The Cottee features a sleek kitchen with European appliances, stone benchtops and handy refrigerator water access point. The two, full bathrooms feature stone benchtops and frameless, walk-in showers including ensuite with double vanity plus separate entrance to walk-in robe and ensuite. Smart design means four zones of ducted air conditioning to save energy and the flexibility to enjoy nature's gentle breezes with the elegant ceiling fans in each room. Not to mention the 15x6m garage for your RV, hobby or storage and secure side gate with Colourbond fencing.