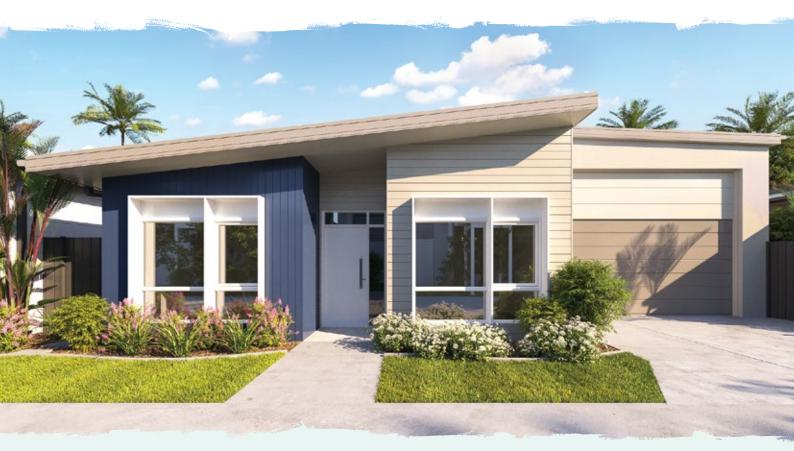

visitlatitude25.com.au

MPR = Multi Purpose Room

The Pepper

The Pepper is indoor to outdoor living at its best. This beautifully designed, two-bedroom home maximises light and space with raked ceilings over the living area and expanding into a large 5.5 x 4.6m private alfresco seamlessly. Revel in the designer kitchen with all the modern conveniences and style including European appliances, stone benchtops, refrigerator with water access point and essential walk-in pantry. The luxury continues with two full bathrooms boasting stone benchtops, frameless, walk-in showers and an ensuite double vanity. And, with handy features such four zones of air conditioning, ceiling fans throughout, extra multi-purpose room and security of side gate, your search for the perfect home is over.