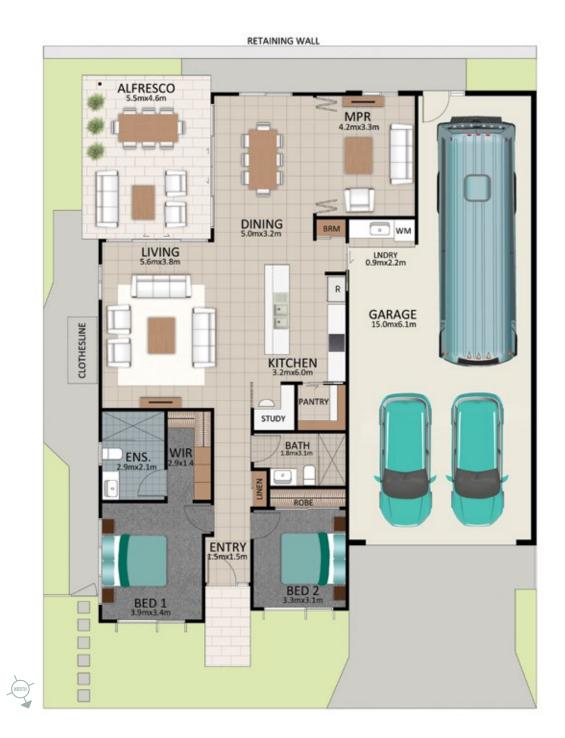

Areas (estimated metric m²)

| Garage (RV/car/boat) | 85  |
|----------------------|-----|
| Living               | 142 |
| Alfresco             | 24  |
|                      |     |

Indicative floor plan (on reverse)

visitlatitude25.com.au

MPR = Multi Purpose Room

The Pepper

The Pepper is indoor to outdoor living at its best. This beautifully designed, two-bedroom home maximises light and space with raked ceilings over the living area and expanding into a large 5.5 x 4.6m private alfresco seamlessly. Revel in the designer kitchen with all the modern conveniences and style including European appliances, stone benchtops, refrigerator with water access point and essential walk-in pantry. The luxury continues with two full bathrooms boasting stone benchtops, frameless, walk-in showers and an ensuite double vanity. And, with handy features such four zones of air conditioning, ceiling fans throughout, extra multi-purpose room and security of side gate, your search for the perfect home is over.

PHONE 1800 025 025 EMAIL info@visitlatitude25.com.au ADDRESS 1 Latitude Boulevard, Nikenbah QLD 4655 FOLLOW US f 🕑 🗖

This is an indicative floor plan that may vary depending on which lot is selected. Site, lot conditions, supplier variations and council requirements may result in alterations to the house design as depicted. Minor variations in window size and shape could change for privacy and lighting reasons, screens may be added or removed to suit orientation, gate houses may be added or deleted to improve streetscape. Internal dimensions are indicative only and do not necessarily reflect overall GFA. May 2020.