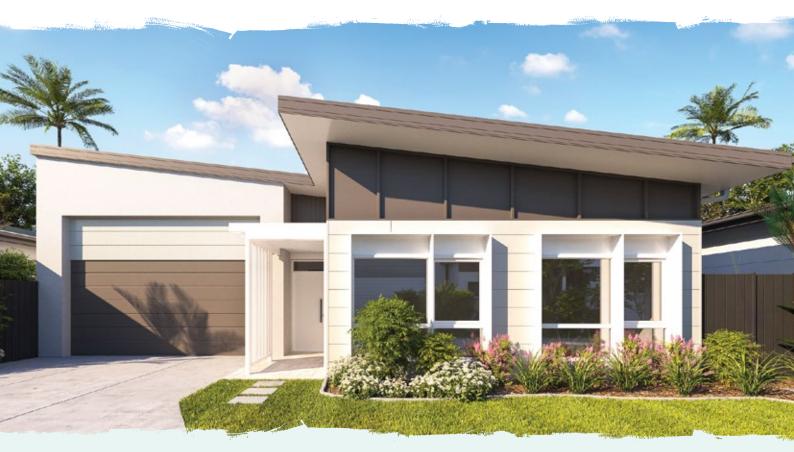

Indicative floor plan (on reverse)

The Watson

Enjoy this gorgeous three-bedroom home with open plan kitchen, living and dining areas. Live in style with Watson's designer kitchen complete with European appliances, stone benchtops, refrigerator water access point and butler's pantry. The Latitude25 homes feature smart energy through four zones of ducted air conditioning, plus you can achieve just the right air flow throughout with ceiling fans in each room, including the private alfresco area. Security is paramount with secure side gate and Colourbond fencing and the extra-large garage with room for your 16 x 6m RV AND two cars is the deluxe cherry on top.

## LOT 192 WATSON

| Areas (estimated metric m²) |     |
|-----------------------------|-----|
| Garage (RV/car/boat)        | 100 |
| Living                      | 126 |
| Alfresco                    | 17  |