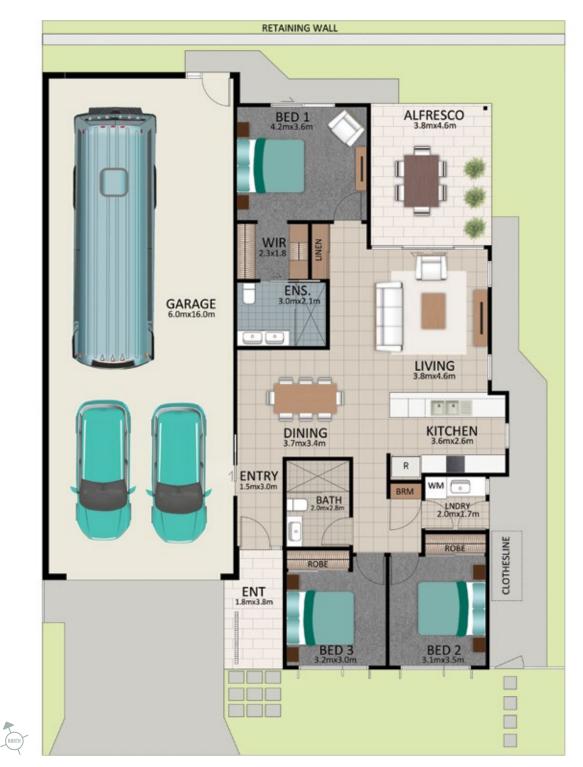

## LOT 192 WATSON

| Areas (estimated metric m²) |     |
|-----------------------------|-----|
| Garage (RV/car/boat)        | 100 |
| Living                      | 126 |
| Alfresco                    | 17  |

Indicative floor plan (on reverse)

The Watson

Enjoy this gorgeous three-bedroom home with open plan kitchen, living and dining areas. Live in style with Watson's designer kitchen complete with European appliances, stone benchtops, refrigerator water access point and butler's pantry. The Latitude25 homes feature smart energy through four zones of ducted air conditioning, plus you can achieve just the right air flow throughout with ceiling fans in each room, including the private alfresco area. Security is paramount with secure side gate and Colourbond fencing and the extra-large garage with room for your 16 x 6m RV AND two cars is the deluxe cherry on top.

PHONE 1800 025 025 EMAIL info@visitlatitude25.com.au ADDRESS 1 Latitude Boulevard, Nikenbah QLD 4655 FOLLOW US f 🖾 🔹

visitlatitude25.com.au

This is an indicative floor plan that may vary depending on which lot is selected. Site, lot conditions, supplier variations and council requirements may result in alterations to the house design as depicted. Minor variations in window size and shape could change for privacy and lighting reasons, screens may be added or removed to suit orientation, gate houses may be added or deleted to improve streetscape. Internal dimensions are indicative only and do not necessarily reflect overall GFA. May 2020.