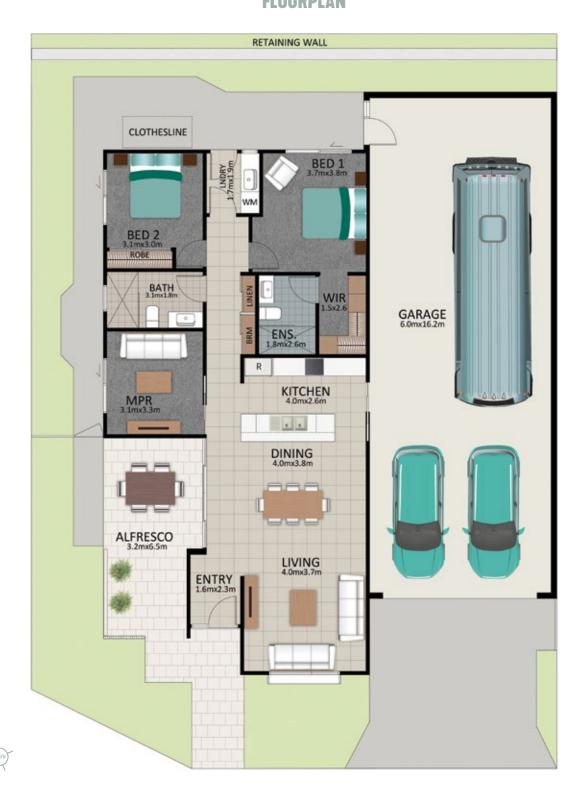

## Areas (estimated metric m²)

| Garage (RV/car/boat) | 103 |
|----------------------|-----|
| Living               | 121 |
| Alfresco             | 19  |

Indicative floor plan (on reverse)

## The Walton

The Walton is streamlined luxury with an efficient two bedroom plus multipurpose room for your study, hobby or visitors plus two full bathrooms with stone benchtops and frameless walk-in showers. The quality kitchen featuring stone benchtops, European appliances and handy refrigerator water access point flows seamlessly to a spacious side alfresco area (6.5 x 3.2m) plus a secure side gate and Colourbond Fencing provide peace of mind. Energy efficiency is key in the Walton with four zones for the ducted air conditioning and beautiful ceiling fans throughout, to sustain the gentle fresh breezes of Latitude25 living.