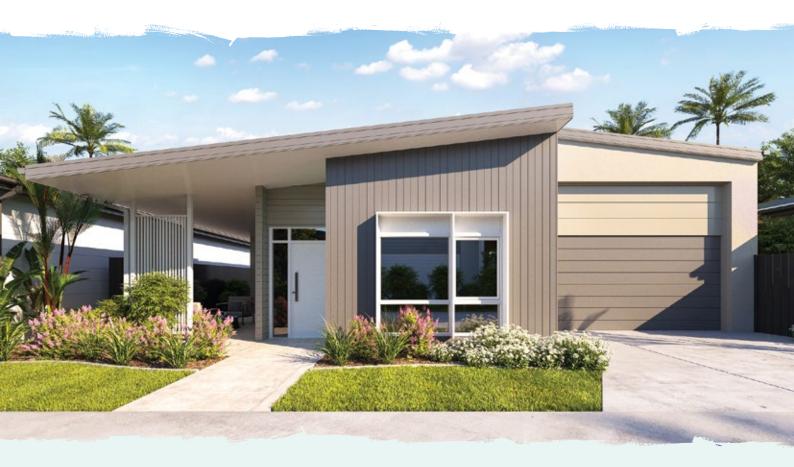

## The Walton

The Walton is streamlined luxury with an efficient two bedroom plus multipurpose room for your study, hobby or visitors plus two full bathrooms with stone benchtops and frameless walk-in showers. The quality kitchen featuring stone benchtops, European appliances and handy refrigerator water access point flows seamlessly to a spacious side alfresco area (6.5 x 3.2m) plus a secure side gate and Colourbond Fencing provide peace of mind. Energy efficiency is key in the Walton with four zones for the ducted air conditioning and beautiful ceiling fans throughout, to sustain the gentle fresh breezes of Latitude25 living.