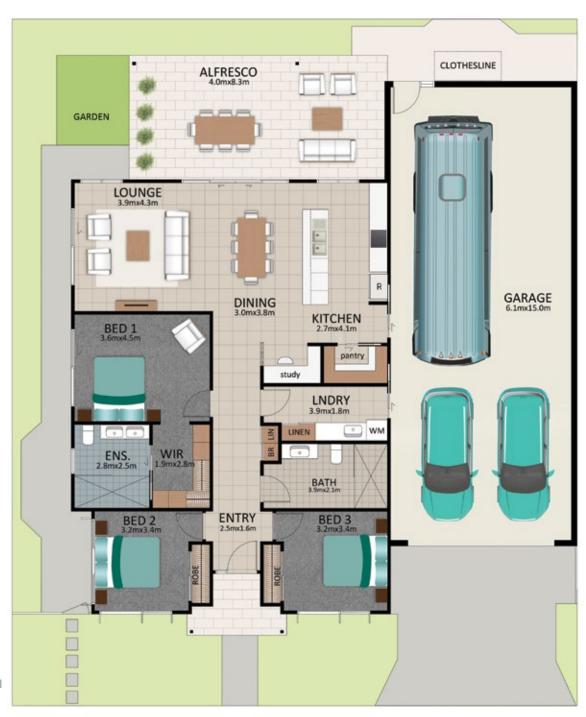

#### Areas (estimated metric m²)

| Garage (RV/car/boat) | 96  |
|----------------------|-----|
| Living               | 148 |
| Alfresco             | 34  |

Indicative floor plan (on reverse)

### FLOORPLAN

This is an indicative floor plan that may vary depending on which lot is selected. Site, lot conditions, supplier variations and council requirements may result in alterations to the house design as depicted. Minor variations in window size and shape could change for privacy and lighting reasons, screens may be added or removed to suit orientation, gate houses may be added or deleted to improve streetscape. Internal dimensions are indicative only and do not necessarily reflect overall GFA. May 2020.