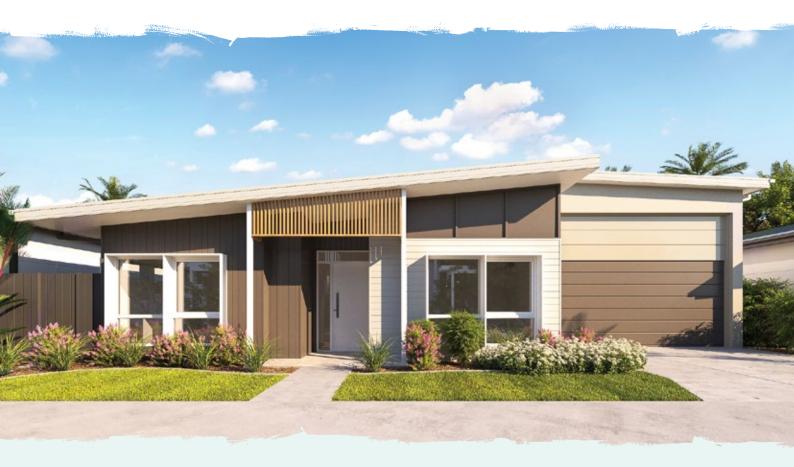

## **BUSSELL 96**

3

2

**RV+2** 

## The Bussell

This generous and spacious three-bedroom home features expansive raked ceilings to maximise light and showcase this Entertainer's Delight. The designer kitchen boasts high-quality finishings with European appliances, stone benchtops, refrigerator water access point and exclusive butler's pantry. Two luxury bathrooms include stone benchtops, frameless, walk-in showers and double vanity in ensuite. Extra smart spaces include a handy study nook, huge walk-in wardrobe in master bedroom and internal laundry with access to garage. Staying energy smart is easy with four zones of ducted air conditioning plus ceiling fans in all rooms including the alfresco area. The icing is the expansive 15 x 6.1m garage for your RV, big hobby and/or extra storage.