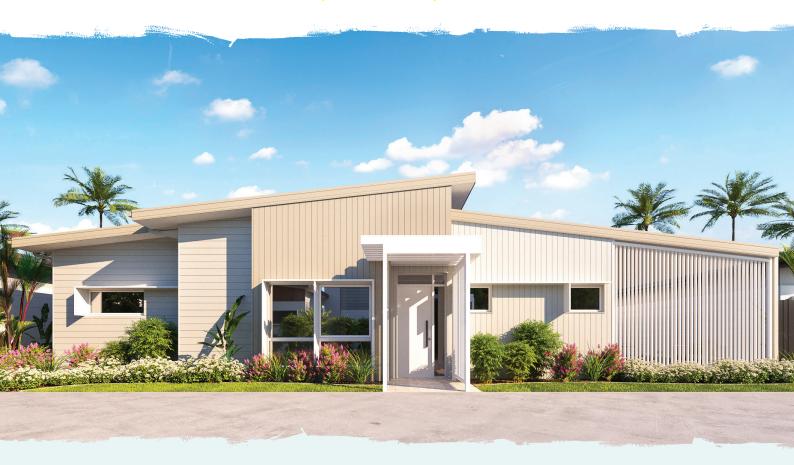

#### **LOT 282**

## COTTEE

2+ MPR

2

**RV+2** 

### The Cottee

This intelligently designed two-bedroom home with a multi-purpose room, makes the most of space completed with an amazing expansive 7.6 x 4.1m rear private alfresco. The Cottee features a sleek kitchen with European appliances, stone benchtops and handy refrigerator water access point. The two, full bathrooms feature stone benchtops and frameless, walk-in showers including ensuite with double vanity plus separate entrance to walk-in robe and ensuite. Smart design means four zones of ducted air conditioning to save energy and the flexibility to enjoy nature's gentle breezes with the elegant ceiling fans in each room. Not to mention the 15 x 6m garage for your RV, hobby or storage and secure side gate with Colourbond fencing.