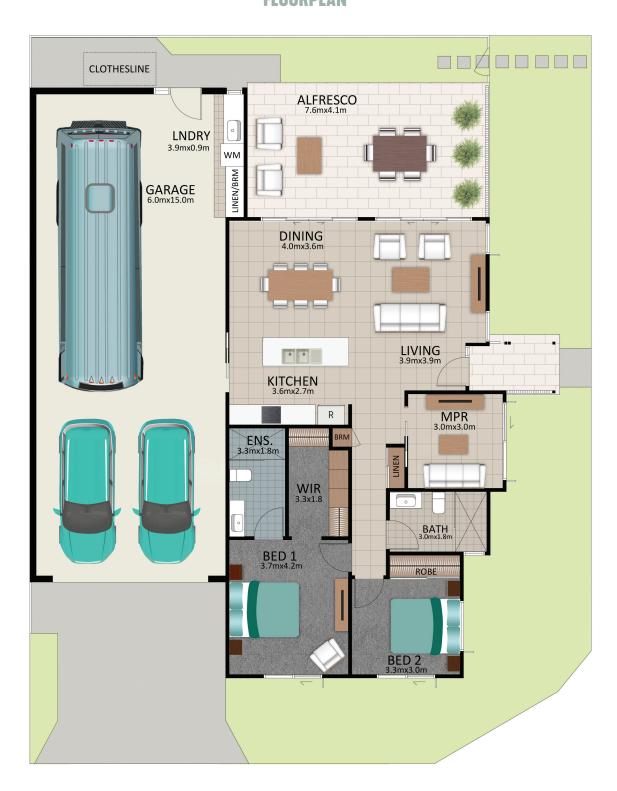

#### Areas (estimated metric m²)

| Garage (RV/car/boat) | 93  |
|----------------------|-----|
| Living               | 120 |
| Alfresco             | 31  |

Indicative floor plan (on reverse)

MPR = Multi Purpose Room

# COTTEE

This is an indicative floor plan that may vary depending on which lot is selected. Site, lot conditions, supplier variations and council requirements may result in alterations to the house design as depicted. Minor variations in window size and shape could change for privacy and lighting reasons, screens may be added or removed to suit orientation, gate houses may be added or deleted to improve streetscape. Internal dimensions are indicative only and do not necessarily reflect overall GFA. July 2021.