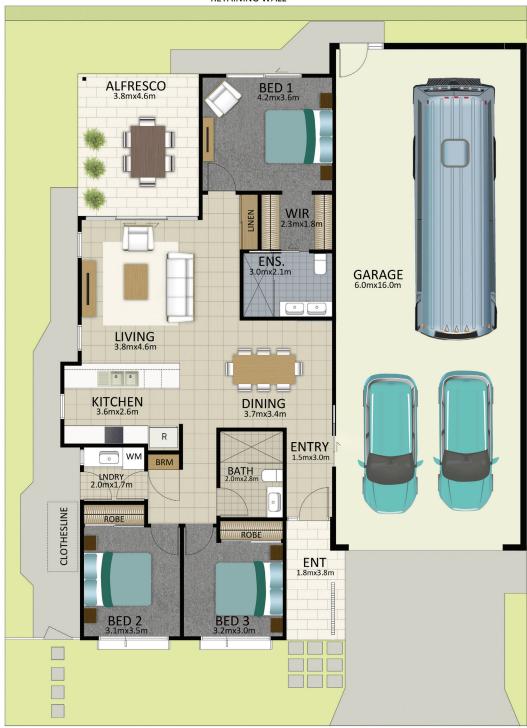

### Areas (estimated metric m²)

| Garage (RV/car/boat) | 100 |
|----------------------|-----|
| Living               | 126 |
| Alfresco             | 17  |

Indicative floor plan (on reverse)

# WATSON

#### **RETAINING WALL**

This is an indicative floor plan that may vary depending on which lot is selected. Site, lot conditions, supplier variations and council requirements may result in alterations to the house design as depicted. Minor variations in window size and shape could change for privacy and lighting reasons, screens may be added or removed to suit orientation, gate houses may be added or deleted to improve streetscape. Internal dimensions are indicative only and do not necessarily reflect overall GFA. October 2019.