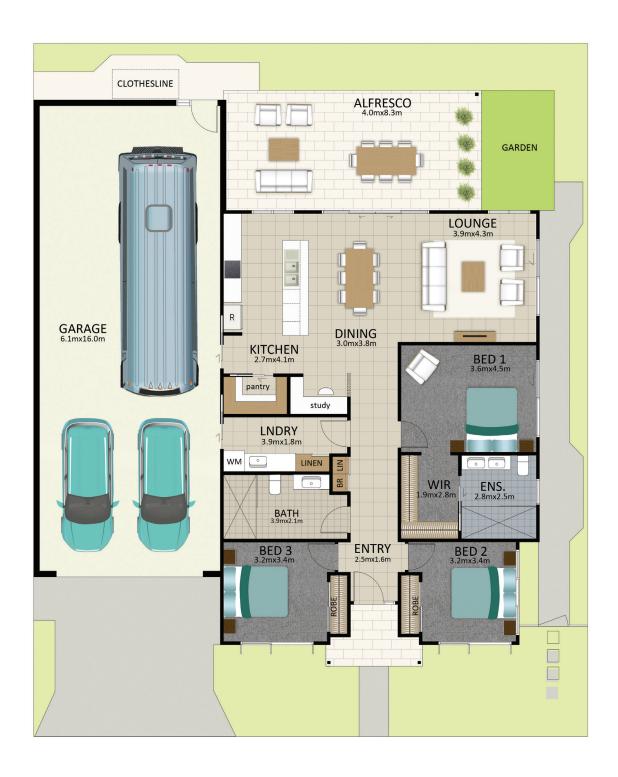

#### Areas (estimated metric m²)

| Garage (RV/car/boat) | 100 |
|----------------------|-----|
| Living               | 148 |
| Alfresco             | 34  |

Indicative floor plan (on reverse)

# BUSSELL

This is an indicative floor plan that may vary depending on which lot is selected. Site, lot conditions, supplier variations and council requirements may result in alterations to the house design as depicted. Minor variations in window size and shape could change for privacy and lighting reasons, screens may be added or removed to suit orientation, gate houses may be added or deleted to improve streetscape. Internal dimensions are indicative only and do not necessarily reflect overall GFA. October 2019.