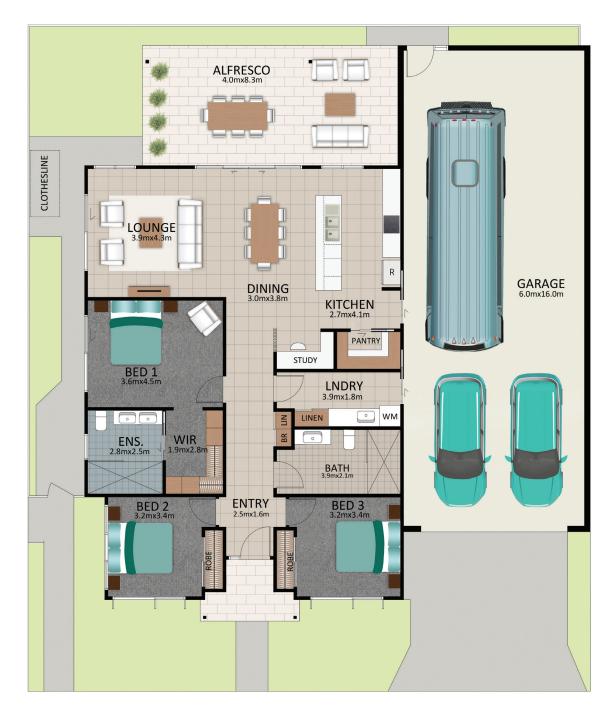

## LOT 67 BUSSELL 3 2 RV+2

## Areas (estimated metric m²)Garage (RV/car/boat)101Living148Alfresco34

Indicative floor plan (on reverse)

The Bussell

This generous and spacious three-bedroom home features expansive raked ceilings to maximise light and showcase this Entertainer's Delight. The designer kitchen boasts high-quality finishing with European appliances, stone benchtops, refrigerator water access point and exclusive butler's pantry. Two luxury bathrooms include stone benchtops, frameless, walk-in showers and double vanity in ensuite. Extra smart spaces include a handy study nook, huge walk-in wardrobe in master bedroom and internal laundry with access to garage. Staying energy smart is easy with four zones of ducted air conditioning plus ceiling fans in all rooms including the alfresco area. The icing is the expansive 16 x 6m garage for your RV, big hobby and/or extra storage.

PHONE 1800 025 025 EMAIL info@visitlatitude25.com.au ADDRESS 1 Latitude Boulevard, Nikenbah QLD 4655 FOLLOWUS f 🖾 🖸

visitlatitude25.com.au

A-NORTH-

This is an indicative floor plan that may vary depending on which lot is selected. Site, lot conditions, supplier variations and council requirements may result in alterations to the house design as depicted. Minor variations in window size and shape could change for privacy and lighting reasons, screens may be added or removed to suit orientation, gate houses may be added or deleted to improve streetscape. Internal dimensions are indicative only and do not necessarily reflect overall GFA. June 2022.