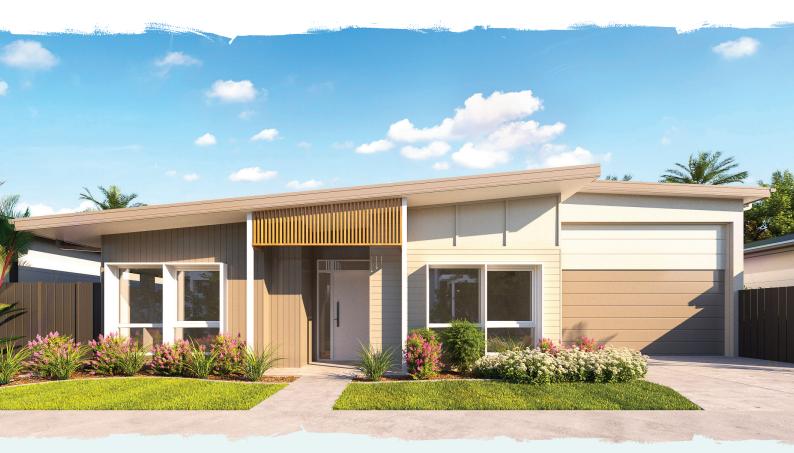

## LOT 67 BUSSELL 3 2 RV+2

## Areas (estimated metric m²)Garage (RV/car/boat)101Living148Alfresco34

Indicative floor plan (on reverse)

The Bussell

This generous and spacious three-bedroom home features expansive raked ceilings to maximise light and showcase this Entertainer's Delight. The designer kitchen boasts high-quality finishing with European appliances, stone benchtops, refrigerator water access point and exclusive butler's pantry. Two luxury bathrooms include stone benchtops, frameless, walk-in showers and double vanity in ensuite. Extra smart spaces include a handy study nook, huge walk-in wardrobe in master bedroom and internal laundry with access to garage. Staying energy smart is easy with four zones of ducted air conditioning plus ceiling fans in all rooms including the alfresco area. The icing is the expansive 16 x 6m garage for your RV, big hobby and/or extra storage.