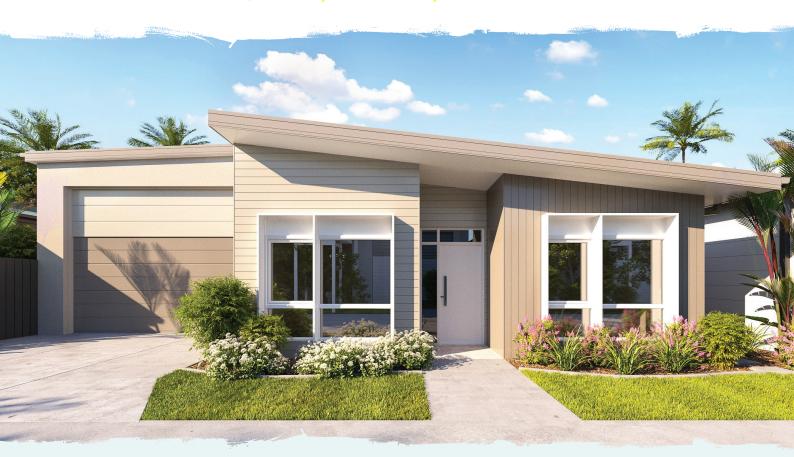

## The Pepper

The Pepper is indoor to outdoor living at its best. This beautifully designed, two-bedroom home with multi-purpose room maximises light and space with raked ceilings over the living area and expanding onto a large 5.5 x 4.7m private alfresco seamlessly. Revel in the designer kitchen with all the modern conveniences and style including European appliances, stone benchtops, refrigerator with water access point and essential walk-in pantry. The luxury continues with two full bathrooms boasting stone benchtops and frameless, walk-in showers. And, with handy features such as four zones of air conditioning, ceiling fans throughout, extra multi-purpose room and security of a side gate, your search for the perfect home is over.