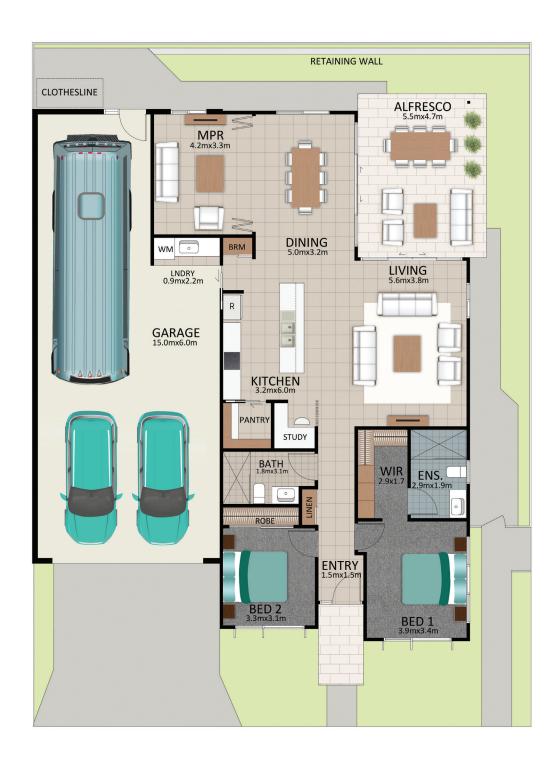

## Areas (estimated metric m²)

| Garage (RV/car/boat) | 85  |
|----------------------|-----|
| Living               | 141 |
| Alfresco             | 24  |

Indicative floor plan (on reverse)

MPR = Multi Purpose Room

## PEPPER FLOORPLAN

This is an indicative floor plan that may vary depending on which lot is selected. Site, lot conditions, supplier variations and council requirements may result in alterations to the house design as depicted. Minor variations in window size and shape could change for privacy and lighting reasons, screens may be added or removed to suit orientation, gate houses may be added or deleted to improve streetscape. Internal dimensions are indicative only and do not necessarily reflect overall GFA. June 2022.