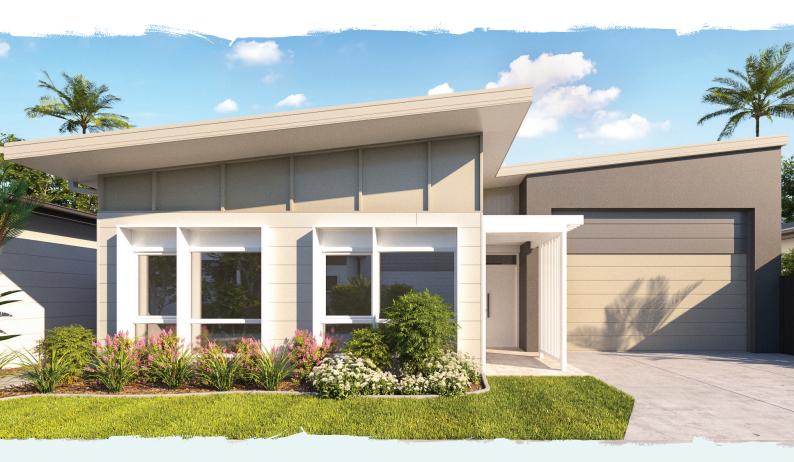

## The Watson

Enjoy this gorgeous three-bedroom home with open plan kitchen, living and dining areas. Live in style with Watson's designer kitchen complete with European appliances, stone benchtops, refrigerator water access point and plenty of storage. The Latitude25 homes feature smart energy through four zones of ducted air conditioning, plus you can achieve just the right air flow throughout with ceiling fans in each room, including the private alfresco area. Security is paramount with secure side gate and Colourbond fencing and the extra-large 16 x 6m RV garage and two cars is the deluxe cherry on top.