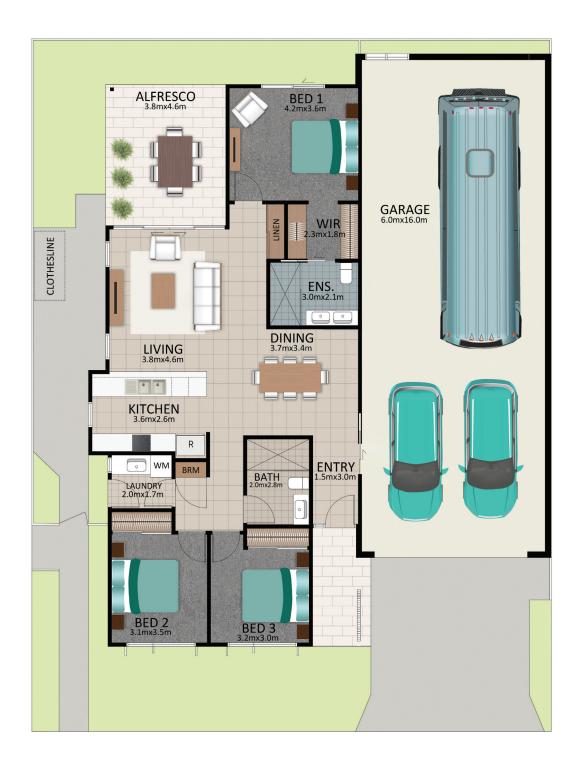

## Areas (estimated metric m²)

| Garage (RV/car/boat) | 100 |
|----------------------|-----|
| Living               | 126 |
| Alfresco             | 17  |

Indicative floor plan (on reverse)

## WATSON

This is an indicative floor plan that may vary depending on which lot is selected. Site, lot conditions, supplier variations and council requirements may result in alterations to the house design as depicted. Minor variations in window size and shape could change for privacy and lighting reasons, screens may be added or removed to suit orientation, gate houses may be added or deleted to improve streetscape. Internal dimensions are indicative only and do not necessarily reflect overall GFA. June 2022.