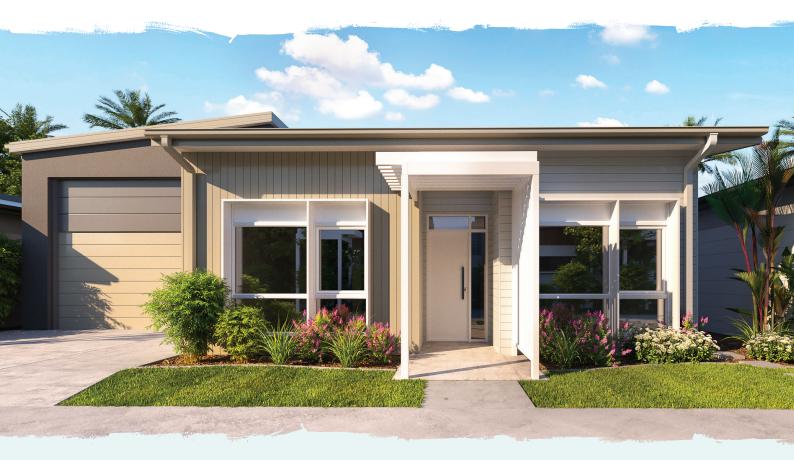

## LOT 59

Areas (estimated metric m<sup>2</sup>)

| 99  |
|-----|
| 130 |
| 35  |
|     |

Indicative floor plan (on reverse)

MPR = Multi Purpose Room

The Kingsley

If outdoor living space is high on the priority list when choosing a home design, then the "Kingsley" is sure to impress. Boasting a huge 7.9m x 4.3m private, rear, covered alfresco, this 2 bed plus MPR home can easily accommodate friends and family that visit. A servery out to your enviable alfresco allows you to keep connected with friends and family whilst utilising the generously appointed kitchen.