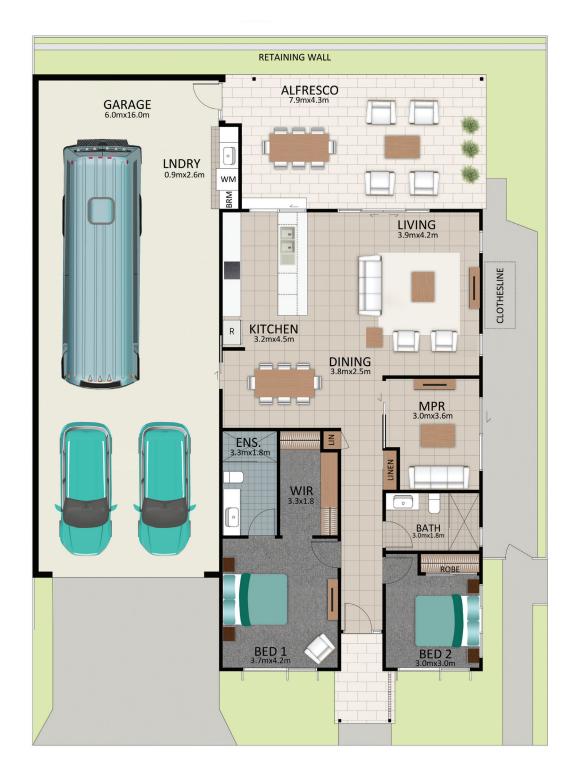

## LOT 59

Areas (estimated metric m<sup>2</sup>)

| 99  |
|-----|
| 130 |
| 35  |
|     |

Indicative floor plan (on reverse)

MPR = Multi Purpose Room

The Kingsley

If outdoor living space is high on the priority list when choosing a home design, then the "Kingsley" is sure to impress. Boasting a huge 7.9m x 4.3m private, rear, covered alfresco, this 2 bed plus MPR home can easily accommodate friends and family that visit. A servery out to your enviable alfresco allows you to keep connected with friends and family whilst utilising the generously appointed kitchen.

The main bedroom easily fits a king sized bed, flowing onto a spacious WIR. The ensuite, features floor to ceiling tiling and walk in shower. The main bathroom is smartly located in-between the guest bedroom and the MPR. The RV garage is one of our biggest, 16 x 6m. Tucked away at the rear of the garage is a generous laundry with great storage options.