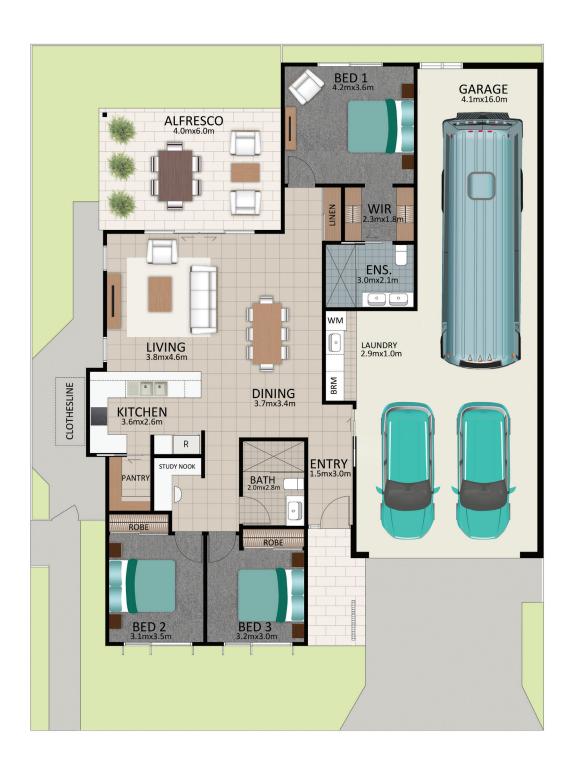

#### Areas (estimated metric m²)

| Garage (RV/car/boat) | 83  |
|----------------------|-----|
| Living               | 137 |
| Alfresco             | 24  |

Indicative floor plan (on reverse)

## The Watson WK2

It's elementary – the Watson MK2 is large and in charge with spacious interiors throughout. This smart and stylish design includes three bedrooms and ultimate privacy with the master bedroom at the rear. The wonderful open plan living flows into the expansive 6 x 4m rear private alfresco and the designer kitchen boasts all the modern conveniences and style you desire including European appliances, stone benchtops, refrigerator with water access point and essential walk-in pantry. The luxury continues with two full bathrooms featuring stone benchtops, frameless, walk-in showers and an ensuite double vanity. Loads of added benefits include four zones of air conditioning, ceiling fans throughout, study nook, laundry in garage and security of a side gate plus an ample 16 x 4m RV garage. What more could you ask for?

#### **FLOORPLAN**

This is an indicative floor plan that may vary depending on which lot is selected. Site, lot conditions, supplier variations and council requirements may result in alterations to the house design as depicted. Minor variations in window size and shape could change for privacy and lighting reasons, screens may be added or removed to suit orientation, gate houses may be added or deleted to improve streetscape. Internal dimensions are indicative only and do not necessarily reflect overall GFA. June 2022.