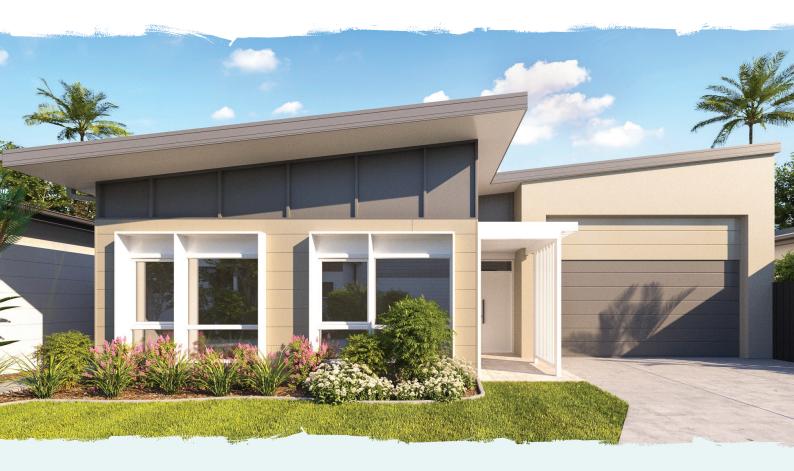

## The Watson WK2

It's elementary – the Watson MK2 is large and in charge with spacious interiors throughout. This smart and stylish design includes three bedrooms and ultimate privacy with the master bedroom at the rear. The wonderful open plan living flows into the expansive 6 x 4m rear private alfresco and the designer kitchen boasts all the modern conveniences and style you desire including European appliances, stone benchtops, refrigerator with water access point and essential walk-in pantry. The luxury continues with two full bathrooms featuring stone benchtops, frameless, walk-in showers and an ensuite double vanity. Loads of added benefits include four zones of air conditioning, ceiling fans throughout, study nook, laundry in garage and security of a side gate plus an ample 16 x 4m RV garage. What more could you ask for?