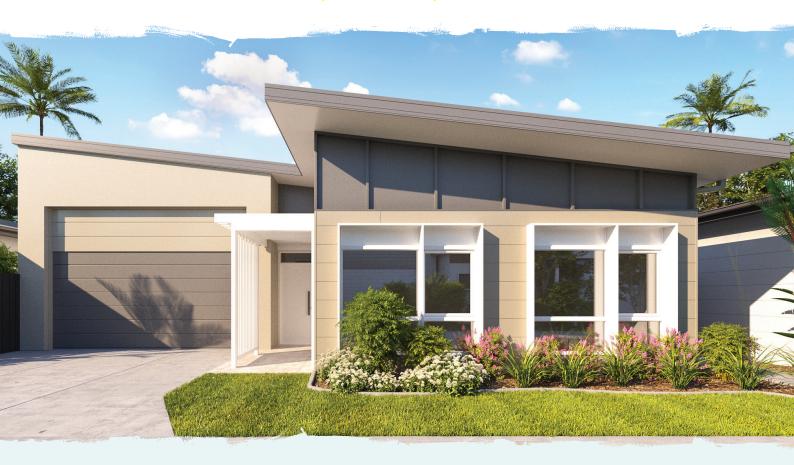

### The Watson WK2

It's elementary – the Watson MK2 is large and in charge with spacious interiors throughout. This smart and stylish design includes three bedrooms and ultimate privacy with the master bedroom at the rear. The wonderful open plan living flows into the expansive 6 x 4m rear private alfresco and the designer kitchen boasts all the modern conveniences and style you desire including European appliances, stone benchtops, refrigerator with water access point and essential walk-in pantry. The luxury continues with two full bathrooms featuring stone benchtops, frameless, walk-in showers and an ensuite double vanity. Loads of added benefits include four zones of air conditioning, ceiling fans throughout, study nook, laundry in garage and security of a side gate plus an ample 16 x 4m RV garage. What more could you ask for?