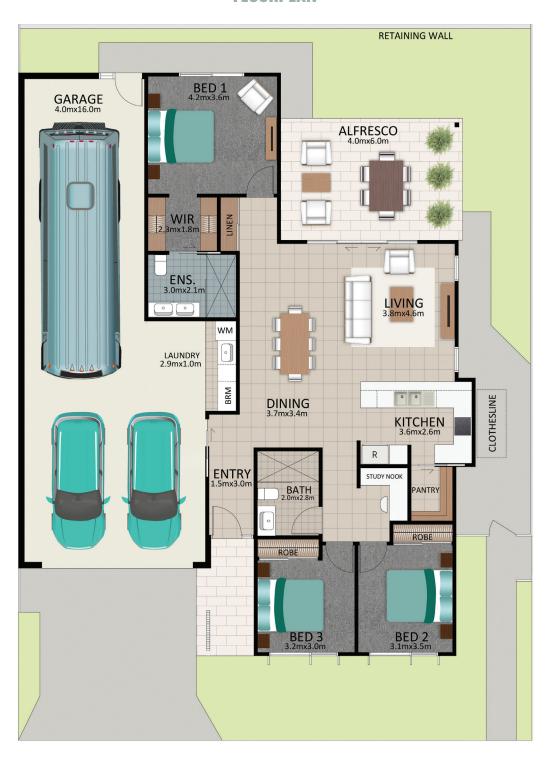

#### Areas (estimated metric m²)

| Garage (RV/car/boat) | 83  |
|----------------------|-----|
| Living               | 137 |
| Alfresco             | 24  |

Indicative floor plan (on reverse)

#### **FLOORPLAN**

This is an indicative floor plan that may vary depending on which lot is selected. Site, lot conditions, supplier variations and council requirements may result in alterations to the house design as depicted. Minor variations in window size and shape could change for privacy and lighting reasons, screens may be added or removed to suit orientation, gate houses may be added or deleted to improve streetscape. Internal dimensions are indicative only and do not necessarily reflect overall GFA. June 2022.