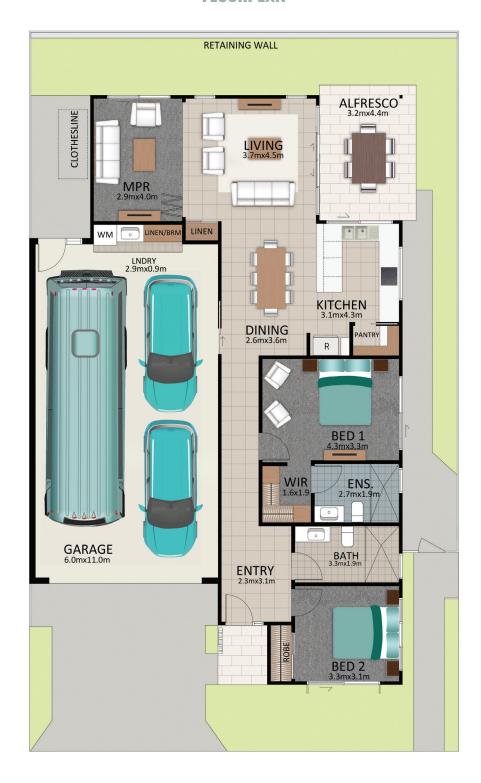

#### Areas (estimated metric m²)

| Garage (RV/car/boat) | 69  |
|----------------------|-----|
| Living               | 121 |
| Alfresco             | 13  |

Indicative floor plan (on reverse)

MPR = Multi Purpose Room

### **FLOORPLAN**

This is an indicative floor plan that may vary depending on which lot is selected. Site, lot conditions, supplier variations and council requirements may result in alterations to the house design as depicted. Minor variations in window size and shape could change for privacy and lighting reasons, screens may be added or removed to suit orientation, gate houses may be added or deleted to improve streetscape. Internal dimensions are indicative only and do not necessarily reflect overall GFA. June 2022.