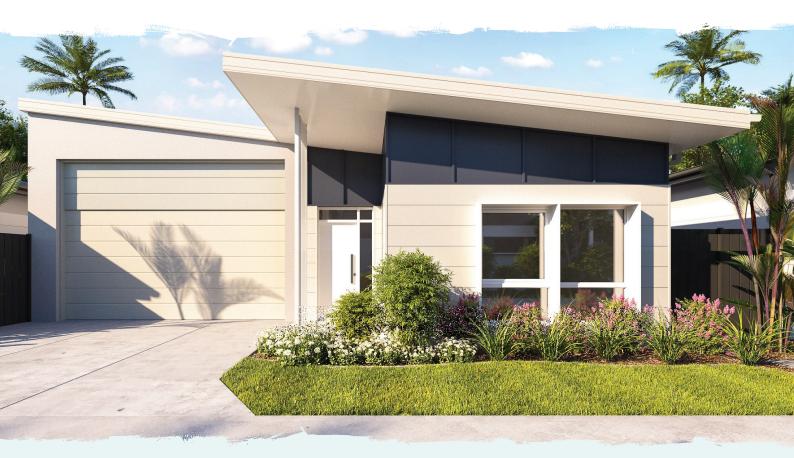

### The Davidson

The architecturally designed Davidson features 2 bedroom plus an extra multi-purpose room, providing many options for visitors or an extra hobby/office area. As soon as you step into the Davidson, you are greeted by 9ft ceilings and a welcoming wide entrance foyer. These high ceilings are featured throughout the home and the designer kitchen features European appliances as well as 20mm stone benchtops. A refrigerator water access point plus a highly desirable walk-in pantry and under roof alfresco compliments the seamless transition from kitchen to outdoor entertainment area. Four zones of ducted air-conditioning allows you to stay energy smart plus enjoy gentle breezes with the ceiling fans in each room. Elegant bathrooms feature stone benchtops and frameless showers with floor to ceiling tiles. The RV garage provides you with 1l x 6m of space, large enough for the big rig or additional space for hobby/storage and peace of mind with secure side gate and Colourbond fencing.