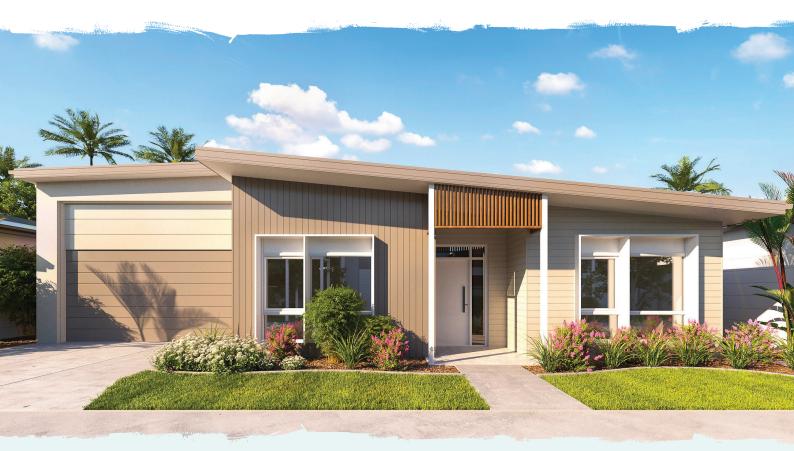

## LOT 53 EARHART

Areas (estimated metric m²)Garage (RV/car/boat)101Living157Alfresco29

Indicative floor plan (on reverse)

The Earhart

The Earhart is a beautifully designed three-bedroom home maximising light and space with raked ceilings over the living area and flowing out to an expansive 6.2 x 4.7m private rear alfresco area. You will take entertaining to the next level with the designer kitchen featuring all the modern conveniences and style including European appliances, stone benchtops, refrigerator with water access point and an essential butler's pantry. Enjoy separate entry to the walk-in robe and double vanity ensuite in the large main bedroom plus full luxury bathroom with stone benchtops, frameless and walk-in shower. With handy features such as four zones of air conditioning, ceiling fans throughout, study nook, internal laundry with garage access and security of side gate, your search for the perfect abode is over.