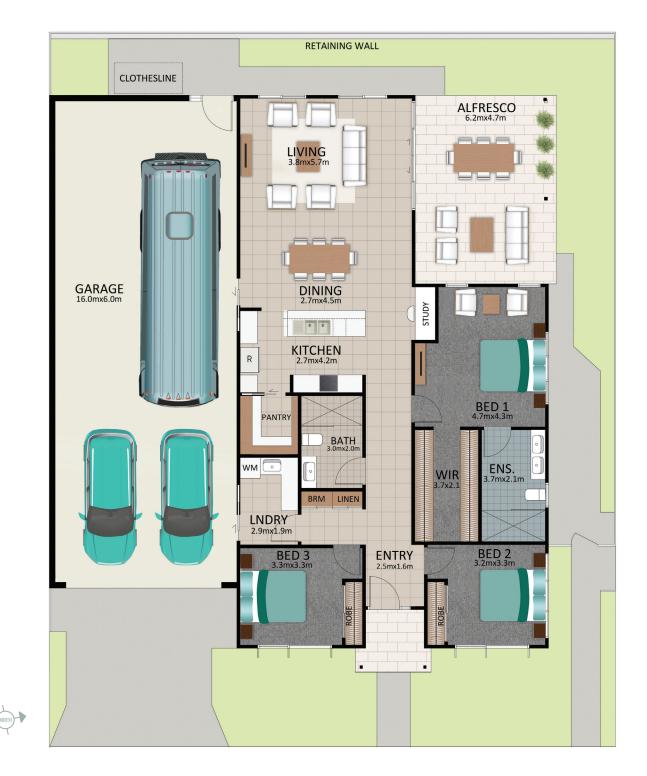

## LOT 53 EARHART

Areas (estimated metric m²)Garage (RV/car/boat)101Living157Alfresco29

Indicative floor plan (on reverse)

The Earhart

The Earhart is a beautifully designed three-bedroom home maximising light and space with raked ceilings over the living area and flowing out to an expansive 6.2 x 4.7m private rear alfresco area. You will take entertaining to the next level with the designer kitchen featuring all the modern conveniences and style including European appliances, stone benchtops, refrigerator with water access point and an essential butler's pantry. Enjoy separate entry to the walk-in robe and double vanity ensuite in the large main bedroom plus full luxury bathroom with stone benchtops, frameless and walk-in shower. With handy features such as four zones of air conditioning, ceiling fans throughout, study nook, internal laundry with garage access and security of side gate, your search for the perfect abode is over.

PHONE 1800 025 025 EMAIL info@visitlatitude25.com.au ADDRESS 1 Latitude Boulevard, Nikenbah QLD 4655 FOLLOWUS **f** 🕑 💶

visitlatitude25.com.au

This is an indicative floor plan that may vary depending on which lot is selected. Site, lot conditions, supplier variations and council requirements may result in alterations to the house design as depicted. Minor variations in window size and shape could change for privacy and lighting reasons, screens may be added or removed to suit orientation, gate houses may be added or deleted to improve streetscape. Internal dimensions are indicative only and do not necessarily reflect overall GFA. June 2022.