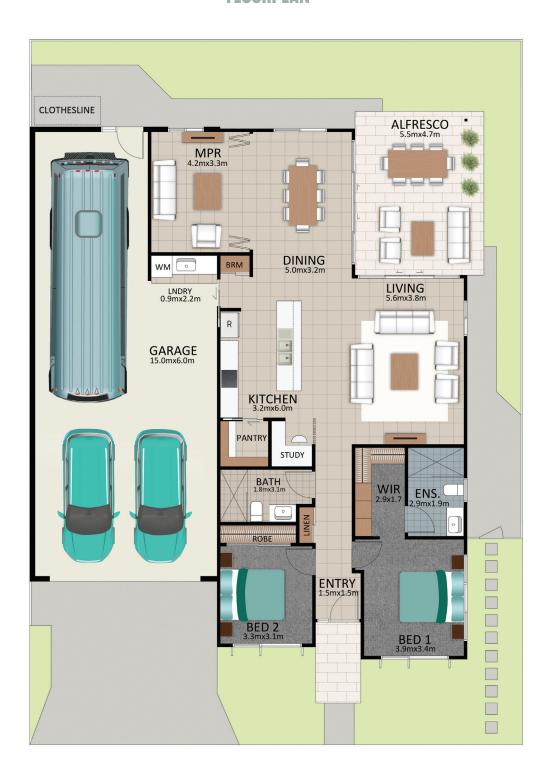

#### Areas (estimated metric m²)

| Garage (RV/car/boat) | 85  |
|----------------------|-----|
| Living               | 141 |
| Alfresco             | 24  |

Indicative floor plan (on reverse)

MPR = Multi Purpose Room

### **FLOORPLAN**

This is an indicative floor plan that may vary depending on which lot is selected. Site, lot conditions, supplier variations and council requirements may result in alterations to the house design as depicted. Minor variations in window size and shape could change for privacy and lighting reasons, screens may be added or removed to suit orientation, gate houses may be added or deleted to improve streetscape. Internal dimensions are indicative only and do not necessarily reflect overall GFA. July 2021.