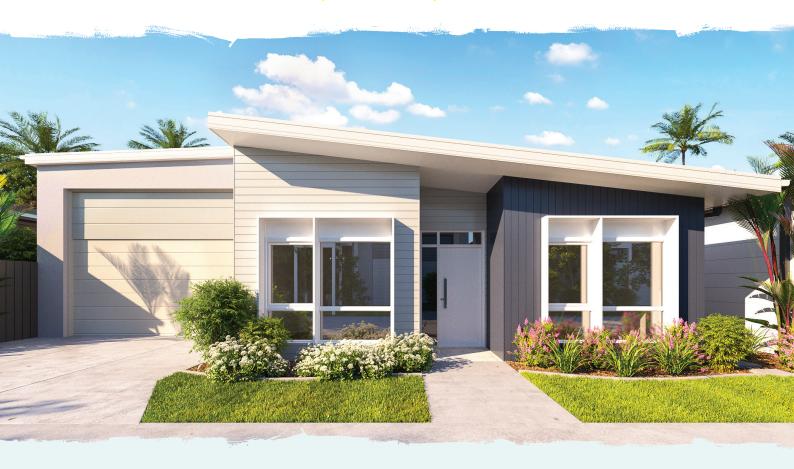

### The Pepper

The Pepper is indoor to outdoor living at its best. This beautifully designed, two-bedroom home with multi-purpose room maximises light and space with raked ceilings over the living area and expanding onto a large 5.5 x 4.7m private alfresco seamlessly. Revel in the designer kitchen with all the modern conveniences and style including European appliances, stone benchtops, refrigerator with water access point and essential walk-in pantry. The luxury continues with two full bathrooms boasting stone benchtops and frameless, walk-in showers. And, with handy features such as four zones of air conditioning, ceiling fans throughout, extra multi-purpose room and security of a side gate, your search for the perfect home is over.