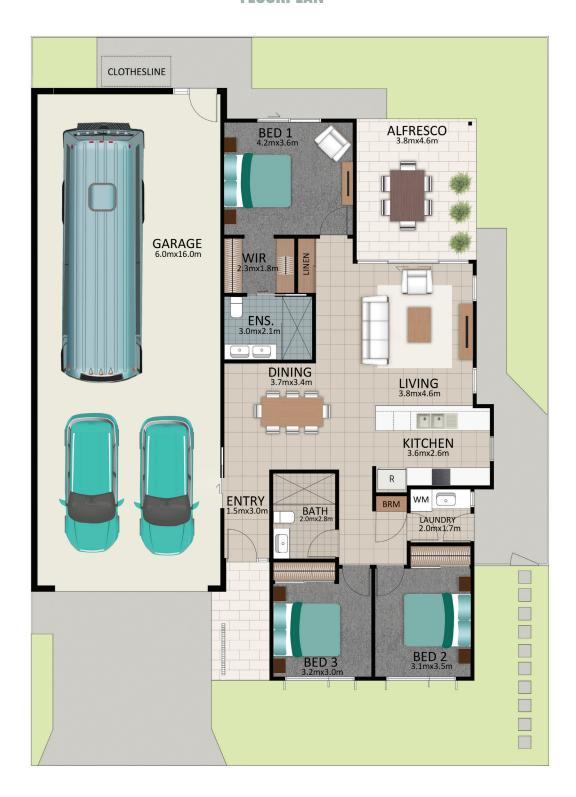

## Areas (estimated metric m²)

| Garage (RV/car/boat) | 100 |
|----------------------|-----|
| Living               | 126 |
| Alfresco             | 17  |

Indicative floor plan (on reverse)

## WATSON

This is an indicative floor plan that may vary depending on which lot is selected. Site, lot conditions, supplier variations and council requirements may result in alterations to the house design as depicted. Minor variations in window size and shape could change for privacy and lighting reasons, screens may be added or removed to suit orientation, gate houses may be added or deleted to improve streetscape. Internal dimensions are indicative only and do not necessarily reflect overall GFA. July 2021.