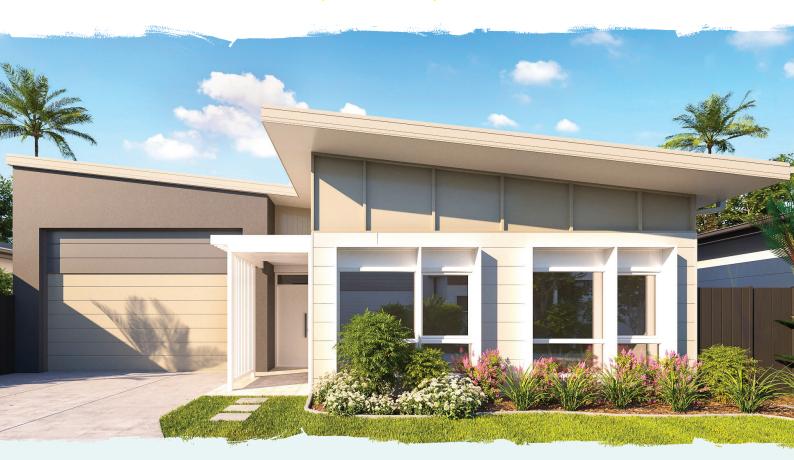

## The Watson

Enjoy this gorgeous three-bedroom home with open plan kitchen, living and dining areas. Live in style with Watson's designer kitchen complete with European appliances, stone benchtops, refrigerator water access point and plenty of storage. The Latitude25 homes feature smart energy through four zones of ducted air conditioning, plus you can achieve just the right air flow throughout with ceiling fans in each room, including the private alfresco area. Security is paramount with secure side gate and Colourbond fencing and the extra-large garage with room for your 16 x 6m RV and two cars is the deluxe cherry on top.