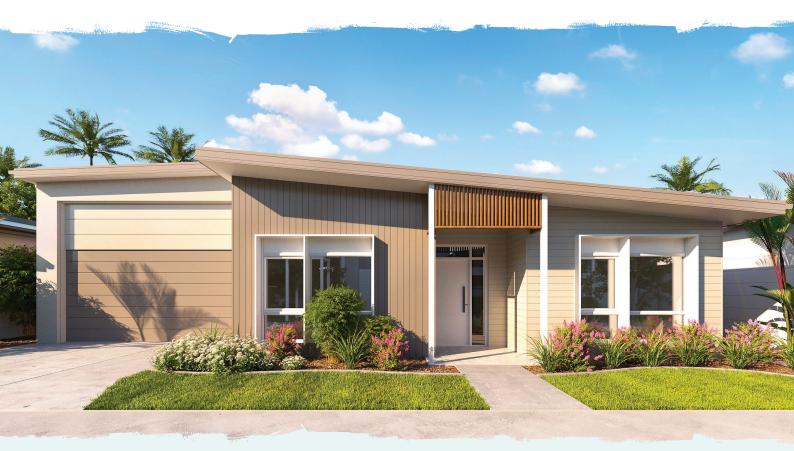

## LOT 50 EARHART

Areas (estimated metric m²)Garage (RV/car/boat)101Living157Alfresco29

Indicative floor plan (on reverse)

The Earhart

The Earhart is a beautifully designed three-bedroom home maximising light and space with raked ceilings over the living area and flowing out to an expansive 6.2 x 4.7m private rear alfresco area. You will take entertaining to the next level with the designer kitchen featuring all the modern conveniences and style including European appliances, stone benchtops, refrigerator with water access point and an essential butler's pantry. Enjoy separate entry to the walk-in robe and double vanity ensuite in the large main bedroom plus full luxury bathroom with stone benchtops, frameless and walk-in shower. With handy features such as four zones of air conditioning, ceiling fans throughout, study nook, internal laundry with garage access and security of side gate, your search for the perfect abode is over.