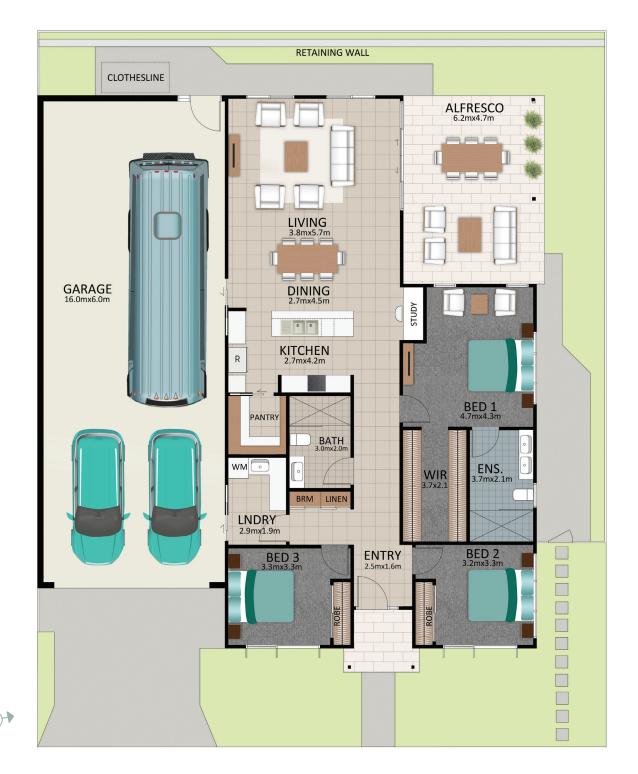

## LOT 50 EARHART

Areas (estimated metric m²)Garage (RV/car/boat)101Living157Alfresco29

Indicative floor plan (on reverse)

The Earhart

The Earhart is a beautifully designed three-bedroom home maximising light and space with raked ceilings over the living area and flowing out to an expansive 6.2 x 4.7m private rear alfresco area. You will take entertaining to the next level with the designer kitchen featuring all the modern conveniences and style including European appliances, stone benchtops, refrigerator with water access point and an essential butler's pantry. Enjoy separate entry to the walk-in robe and double vanity ensuite in the large main bedroom plus full luxury bathroom with stone benchtops, frameless and walk-in shower. With handy features such as four zones of air conditioning, ceiling fans throughout, study nook, internal laundry with garage access and security of side gate, your search for the perfect abode is over.

PHONE 1800 025 025 EMAIL info@visitlatitude25.com.au ADDRESS 1 Latitude Boulevard, Nikenbah QLD 4655 FOLLOW US **f** 🕑 💶

visitlatitude25.com.au

This is an indicative floor plan that may vary depending on which lot is selected. Site, lot conditions, supplier variations and council requirements may result in alterations to the house design as depicted. Minor variations in window size and shape could change for privacy and lighting reasons, screens may be added or removed to suit orientation, gate houses may be added or deleted to improve streetscape. Internal dimensions are indicative only and do not necessarily reflect overall GFA. July 2021.