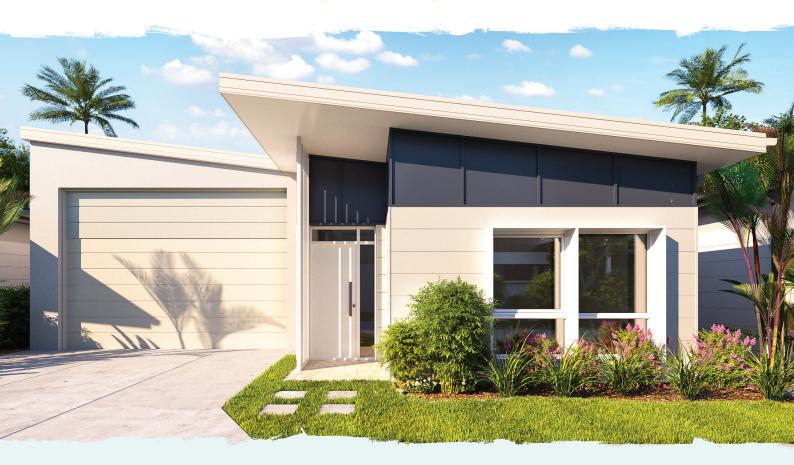

# The Davidson MK3

The architecturally designed Davidson MK3 features 2 bedroom plus an extra multi-purpose room, providing many options for visitors or an extra hobby/office area. As soon as you step into the Davidson MK3, you are greeted by 9ft ceilings and a welcoming wide entrance foyer. These high ceilings are featured throughout the home and the designer kitchen features European appliances as well as 20mm stone benchtops. A refrigerator water access point plus a highly desirable walk-in pantry and under roof alfresco compliments the seamless transition from kitchen to outdoor entertainment area. Four zones of ducted air-conditioning allows you to stay energy smart plus enjoy gentle breezes with the ceiling fans in each room. Elegant bathrooms feature stone benchtops and frameless showers with floor to ceiling tiles. The RV garage provides you with 1l x 6m of space, large enough for the big rig or additional space for hobby/storage and peace of mind with secure side gate and Colourbond fencing.