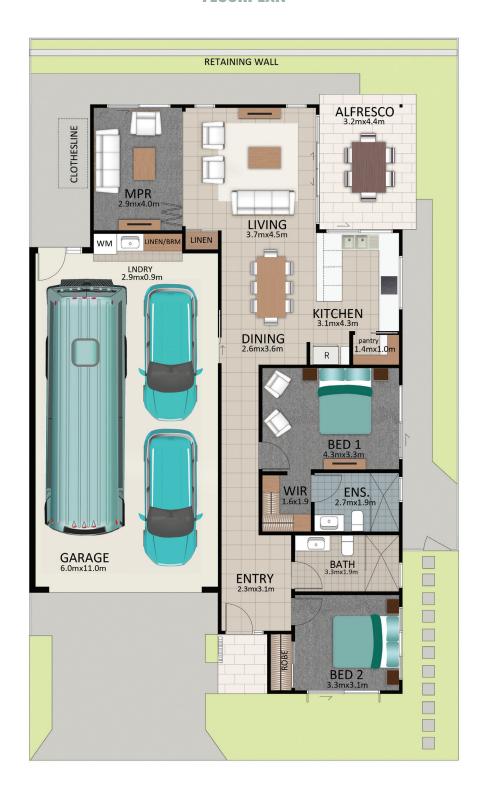

#### Areas (estimated metric m²)

| Garage (RV/car/boat) | 69  |
|----------------------|-----|
| Living               | 121 |
| Alfresco             | 13  |

Indicative floor plan (on reverse)

MPR = Multi Purpose Room

### **DAVIDSON MK3**

FLOORPLAN

This is an indicative floor plan that may vary depending on which lot is selected. Site, lot conditions, supplier variations and council requirements may result in alterations to the house design as depicted. Minor variations in window size and shape could change for privacy and lighting reasons, screens may be added or removed to suit orientation, gate houses may be added or deleted to improve streetscape. Internal dimensions are indicative only and do not necessarily reflect overall GFA. July 2021.