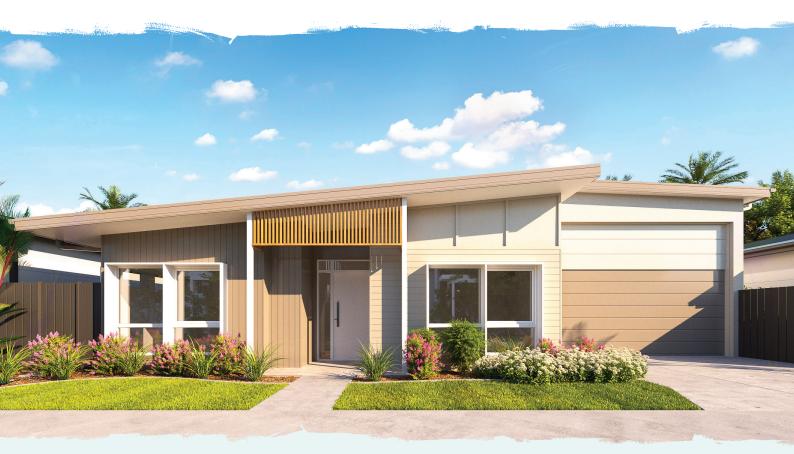

## LOT 47 BUSSELL 3 2 RV+2

## Areas (estimated metric m²)Garage (RV/car/boat)100Living148Alfresco34

Indicative floor plan (on reverse)

The Bussell

This generous and spacious three-bedroom home features expansive raked ceilings to maximise light and showcase this Entertainer's Delight. The designer kitchen boasts high-quality finishing with European appliances, stone benchtops, refrigerator water access point and exclusive butler's pantry. Two luxury bathrooms include stone benchtops, frameless, walk-in showers and double vanity in ensuite. Extra smart spaces include a handy study nook, huge walk-in wardrobe in master bedroom and internal laundry with access to garage. Staying energy smart is easy with four zones of ducted air conditioning plus ceiling fans in all rooms including the alfresco area. The icing is the expansive 16 x 6m garage for your RV, big hobby and/or extra storage.