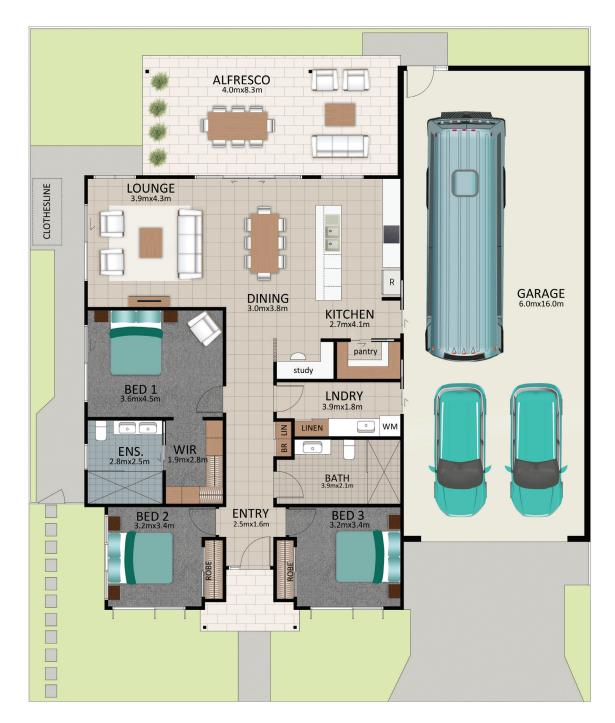

## Areas (estimated metric m²)Garage (RV/car/boat)100Living148Alfresco34

Indicative floor plan (on reverse)

The Bussell

This generous and spacious three-bedroom home features expansive raked ceilings to maximise light and showcase this Entertainer's Delight. The designer kitchen boasts high-quality finishing with European appliances, stone benchtops, refrigerator water access point and exclusive butler's pantry. Two luxury bathrooms include stone benchtops, frameless, walk-in showers and double vanity in ensuite. Extra smart spaces include a handy study nook, huge walk-in wardrobe in master bedroom and internal laundry with access to garage. Staying energy smart is easy with four zones of ducted air conditioning plus ceiling fans in all rooms including the alfresco area. The icing is the expansive 16 x 6m garage for your RV, big hobby and/or extra storage.

PHONE 1800 025 025 EMAIL info@visitlatitude25.com.au ADDRESS 1 Latitude Boulevard, Nikenbah QLD 4655 FOLLOW US **f** 🕑 💶

visitlatitude25.com.au

-NORTH-

This is an indicative floor plan that may vary depending on which lot is selected. Site, lot conditions, supplier variations and council requirements may result in alterations to the house design as depicted. Minor variations in window size and shape could change for privacy and lighting reasons, screens may be added or removed to suit orientation, gate houses may be added or deleted to improve streetscape. Internal dimensions are indicative only and do not necessarily reflect overall GFA. July 2021.