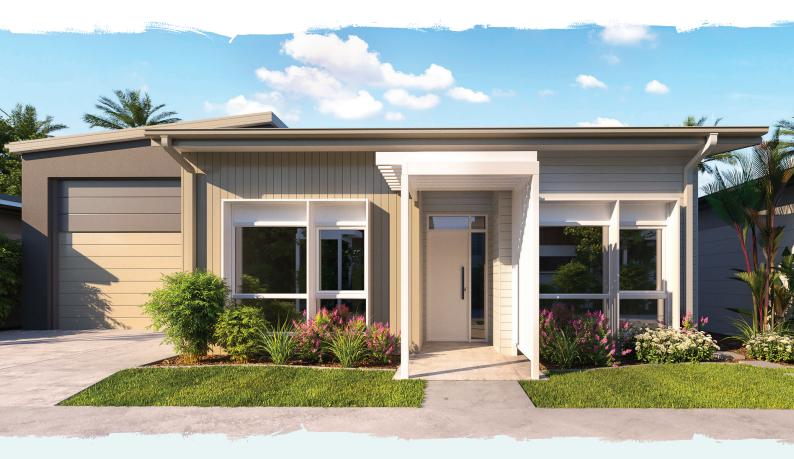

Indicative floor plan (on reverse)

MPR = Multi Purpose Room

The Kingsley

If outdoor living space is high on the priority list when choosing a home design, then the "Kingsley" is sure to impress. Boasting a huge 7.9m x 4.3m private, rear, covered alfresco, this 2 bed plus MPR home can easily accommodate friends and family that visit. A servery out to your enviable alfresco allows you to keep connected with friends and family whilst utilising the generously appointed kitchen.