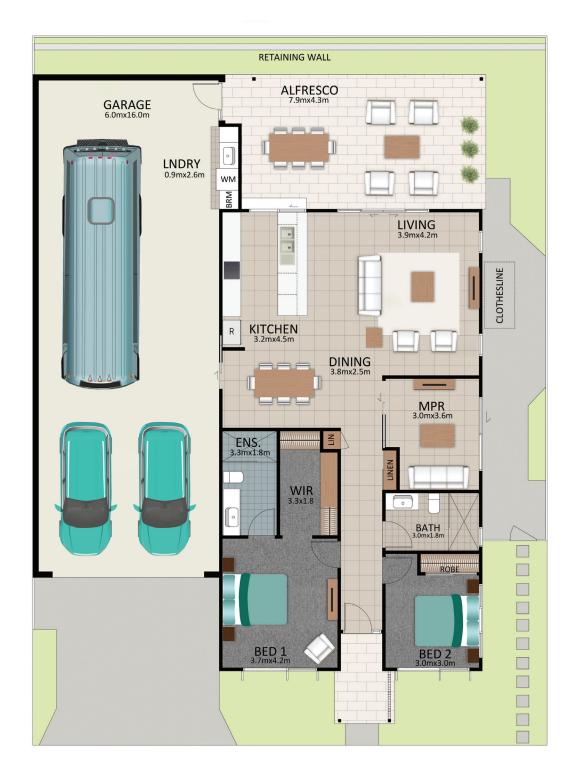

## LOT 46 KINGSLEY

Areas (estimated metric m<sup>2</sup>)

| Garage (RV/car/boat) | 99  |
|----------------------|-----|
| Living               | 130 |
| Alfresco             | 35  |
|                      |     |

Indicative floor plan (on reverse)

MPR = Multi Purpose Room

The Kingsley

If outdoor living space is high on the priority list when choosing a home design, then the "Kingsley" is sure to impress. Boasting a huge 7.9m x 4.3m private, rear, covered alfresco, this 2 bed plus MPR home can easily accommodate friends and family that visit. A servery out to your enviable alfresco allows you to keep connected with friends and family whilst utilising the generously appointed kitchen.

The main bedroom easily fits a king sized bed, flowing onto a spacious WIR. The ensuite, features floor to ceiling tiling and walk in shower. The main bathroom is smartly located in-between the guest bedroom and the MPR. The RV garage is one of our biggest, 16 x 6m. Tucked away at the rear of the garage is a generous laundry with great storage options.