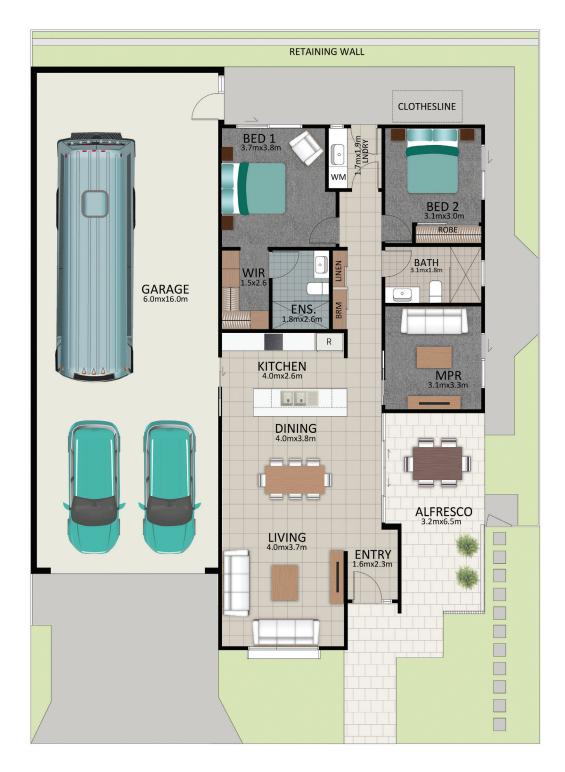

 Areas (estimated metric m²)

 Garage (RV/car/boat)
 102

 Living
 121

 Alfresco
 19

Indicative floor plan (on reverse)

MPR = Multi Purpose Room

The Watton

The Walton is streamlined luxury with an efficient two bedroom plus multipurpose room for your study, hobby or visitors plus two full bathrooms with stone benchtops and frameless walk-in showers. The quality kitchen featuring stone benchtops, European appliances and handy refrigerator water access point flows seamlessly to a spacious side alfresco area (6.5 x 3.2m) plus a secure side gate and Colourbond Fencing provide peace of mind. Energy efficiency is key in the Walton with four zones for the ducted air conditioning and beautiful ceiling fans throughout, to sustain the gentle fresh breezes of Latitude25 living.

PHONE 1800 025 025 EMAIL info@visitlatitude25.com.au ADDRESS 1 Latitude Boulevard, Nikenbah QLD 4655 FOLLOW US **f** 🖾 💌

visitlatitude25.com.au

-NORTH-

This is an indicative floor plan that may vary depending on which lot is selected. Site, lot conditions, supplier variations and council requirements may result in alterations to the house design as depicted. Minor variations in window size and shape could change for privacy and lighting reasons, screens may be added or removed to suit orientation, gate houses may be added or deleted to improve streetscape. Internal dimensions are indicative only and do not necessarily reflect overall GFA. July 2021.