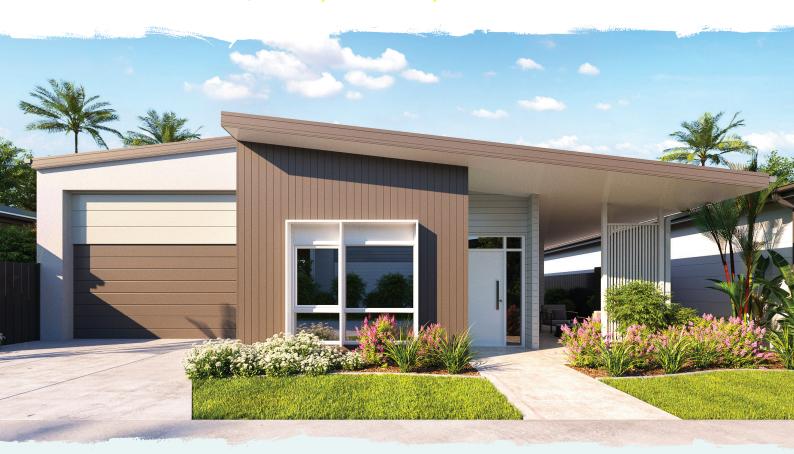

 Areas (estimated metric m²)

 Garage (RV/car/boat)
 102

 Living
 121

 Alfresco
 19

Indicative floor plan (on reverse)

MPR = Multi Purpose Room

The Watton

The Walton is streamlined luxury with an efficient two bedroom plus multipurpose room for your study, hobby or visitors plus two full bathrooms with stone benchtops and frameless walk-in showers. The quality kitchen featuring stone benchtops, European appliances and handy refrigerator water access point flows seamlessly to a spacious side alfresco area (6.5 x 3.2m) plus a secure side gate and Colourbond Fencing provide peace of mind. Energy efficiency is key in the Walton with four zones for the ducted air conditioning and beautiful ceiling fans throughout, to sustain the gentle fresh breezes of Latitude25 living.